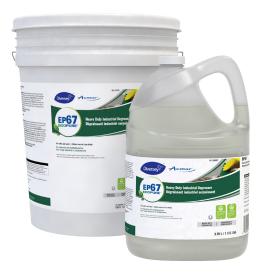

# **EP67**

# **Heavy Duty Industrial Degreaser**

A concentrated, non-corrosive degreaser that delivers superior performance - quickly and easily breaking up grease, oil, & other tough-to-remove soils.

| Product                              | Pack size                      | Dilution                                                    | Product code |     |
|--------------------------------------|--------------------------------|-------------------------------------------------------------|--------------|-----|
| EP67 Heavy Duty Industrial Degreaser | 4 x 1 gal. / 3.78 L Containers | 1:256-1:167, 1:64, 1:32 - 1:15,<br>1:14 - 1:10, 1:40 - 1:32 | 101106667    | I+I |
| EP67 Heavy Duty Industrial Degreaser | 1 x 5 gal. / 18.9 L Pail       | 1:256-1:167, 1:64, 1:32 - 1:15,<br>1:14 - 1:10, 1:40 - 1:32 | 101107632    | I+I |