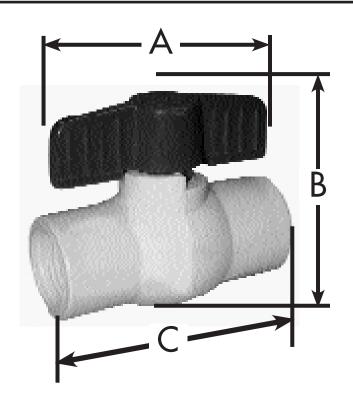

THREADED ENDS 3" IPS

| PART NO.  | DESCRIPTION     | A      | В      | C      |  |
|-----------|-----------------|--------|--------|--------|--|
| □ B91-300 | PVC Ball Valves | 7-3/4" | 7-1/4" | 8-1/4" |  |