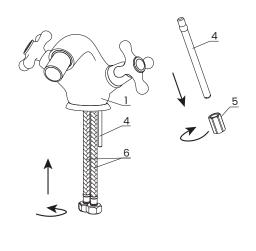

## 1. Remove Mounting Hardware

· Screw off the nut (5) from the long rod (4). Screw the long rod (4) and inlet hoses (6) onto the main body (1).

### 2. Install Faucet

- · Put the main body (1) into the bidet faucet hole.
- · Fix the faucet from underneath with 1-hole washer (2), 1-hole gasket (3) and the nut (5).

- · After adjusting the direction of the main body (1), tighten the nut (5) with a wrench.
- · Connect water supply to hot and cold hose. Turn on and check for leaks.