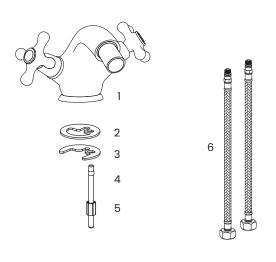

#### Parts for Reference:

- 1. Main body (1)
- 2. 1-Hole washer (1)
- 3. 1-Hole gasket (1)
- 4. Long rod (1)
- 5. Nut (1)
- 6. Inlet hose (2)