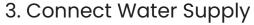

#### Parts for Reference:

- 1. Main body (1)
- 2. 1-Hole washer (1)
- 3. 1-Hole gasket (1)
- 4. Long rod (1)
- 5. Nut (1)
- 6. Inlet hose (2)

## 1. Remove Mounting Hardware

· Screw off the nut (5) from the long rod (4). Screw the long rod (4) and inlet hoses (6) onto the main body (1).