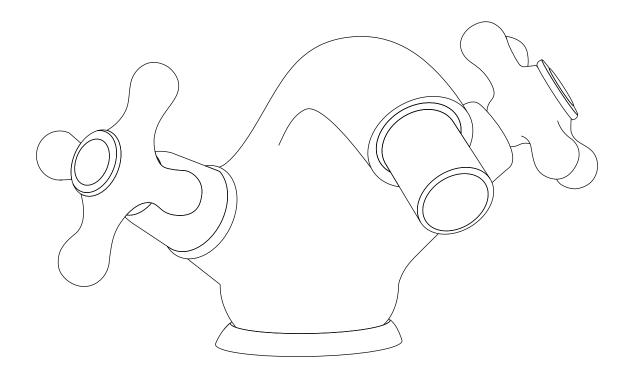

#### Parts for Reference:

- 1. Main body (1)
- 2. 1-Hole washer (1)
- 3. 1-Hole gasket (1)
- 4. Long rod (1)
- 5. Nut (1)
- 6. Inlet hose (2)

## 1. Remove Mounting Hardware

· Screw off the nut (5) from the long rod (4). Screw the long rod (4) and inlet hoses (6) onto the main body (1).

### 2. Install Faucet

- · Put the main body (1) into the bidet faucet hole.
- · Fix the faucet from underneath with 1-hole washer (2), 1-hole gasket (3) and the nut (5).

- · After adjusting the direction of the main body (1), tighten the nut (5) with a wrench.
- · Connect water supply to hot and cold hose. Turn on and check for leaks.