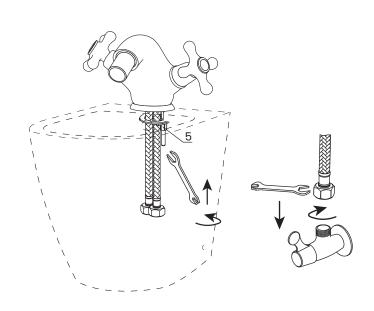

### 2. Install Faucet

- · Put the main body (1) into the bidet faucet hole.
- · Fix the faucet from underneath with 1-hole washer (2), 1-hole gasket (3) and the nut (5).

- · After adjusting the direction of the main body (1), tighten the nut (5) with a wrench.
- · Connect water supply to hot and cold hose. Turn on and check for leaks.