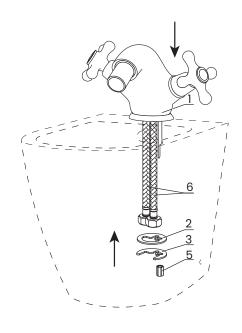

### 2. Install Faucet

- · Put the main body (1) into the bidet faucet hole.
- · Fix the faucet from underneath with 1-hole washer (2), 1-hole gasket (3) and the nut (5).

- · After adjusting the direction of the main body (1), tighten the nut (5) with a wrench.
- · Connect water supply to hot and cold hose. Turn on and check for leaks.