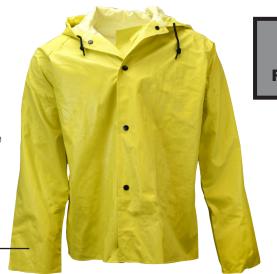

#### JACKET WITH ATTACHED HOOD

- Neoprene on nylon
- Tested to ASTM D6413
- Liquid Penetration (ASTM F903)
- Snap front closure with storm flap
- Attached hood with drawstring closure
- Raglan Sleeve for ease of movement

| PART NUMBER | SIZES   |
|-------------|---------|
| 45001-00    | S - 6XL |

TAKE-UP TABS WITH HOOD AND LOOP

TESTED TO ASTM D6413: SELF EXTINGUISHING AND ASTM F903: RESISTANCE TO PENETRATION BY LIQUIDS