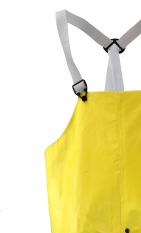

## HIGH BIB TROUSERS WITH ADJUSTABLE STRAPS

- Chest High Full-Around Coverage
- Wide Leg Design
- Adjustable Elastic Suspenders with Back
- Take-Up Tabs On Lower Legs with Hook & Loop

| PART NUMBER | SIZES   |
|-------------|---------|
| 45001-2     | S - 6XL |

## TROUSERS WITH SAFETY FLY

- Neoprene on nylon
- Tested to ASTM D6413
- . Liquid Penetration (ASTM F903)
- Bib front coverage
- Adjustable elastic suspenders
- Non-conductive snap closures that fasten: suspenders onto garment
- Safety fly with snap closure