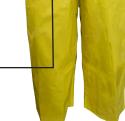

| PART NUMBER | SIZES   |
|-------------|---------|
| 45001-13    | S - 6XL |

WIDE LEG DESIGN