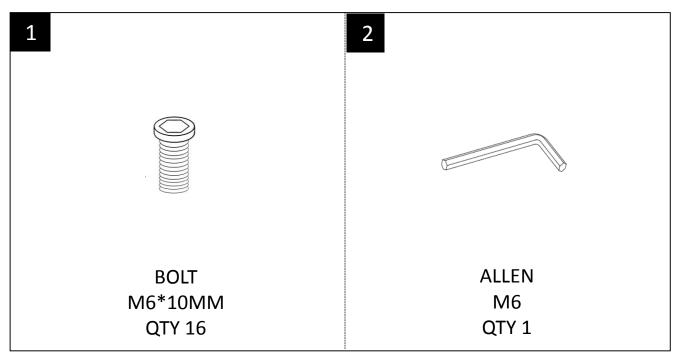

#### PARTS and HARDWARE DESCRIPTION

**NEED HELP?** For help with assembly or if you are missing a part, Please call customer service at 1-866-518-0120 ext. 262 (9 am to 4 pm EST)

## ASSEMBLY

Place the Chair (A) upside down on a flat smooth surface. Attach Legs (B) to the bottom of the Chair (A) with Bolt (1). Use Allen Key (2) to tighten.