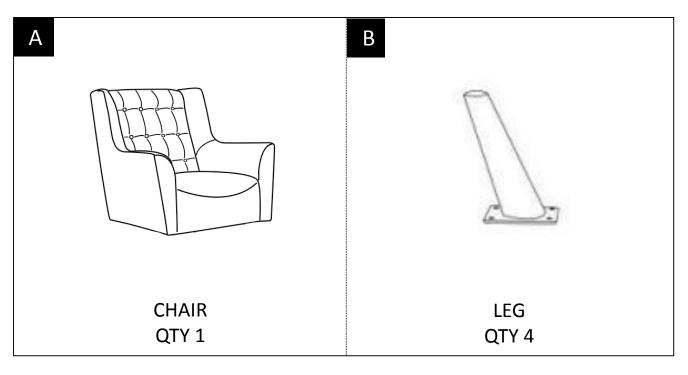

#### PARTS and HARDWARE DESCRIPTION

**NEED HELP?** For help with assembly or if you are missing a part, Please call customer service at 1-866-518-0120 ext. 262 (9 am to 4 pm EST)

## ASSEMBLY

Place the Chair (A) upside down on a flat smooth surface. Attach Legs (B) to the bottom of the Chair (A) with Bolt (1). Use Allen Key (2) to tighten.