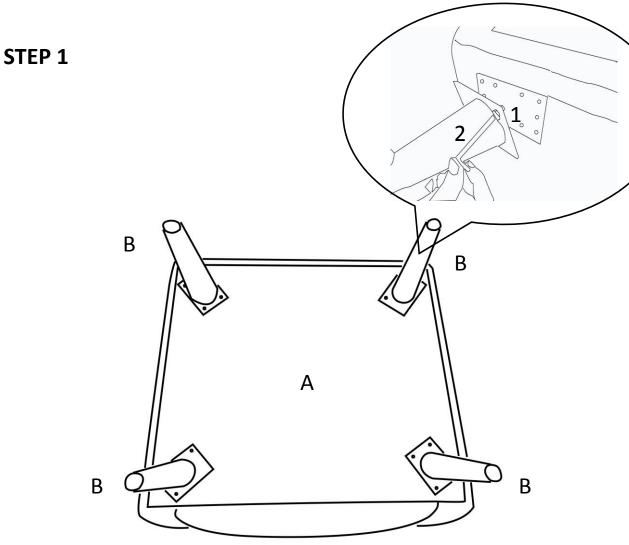

## ASSEMBLY

Place the Chair (A) upside down on a flat smooth surface. Attach Legs (B) to the bottom of the Chair (A) with Bolt (1). Use Allen Key (2) to tighten.