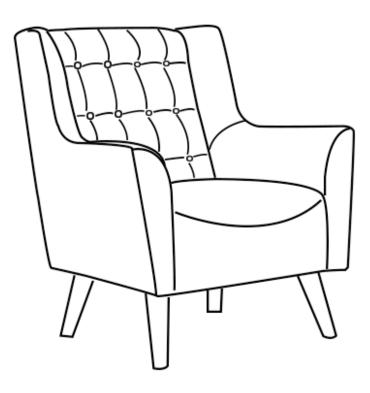

Wynden Hall HOME DECOR

brooklyn + max

# **BENNETT / BONNIE / KELTIE**

# ACCENT CHAIR MODEL # AXCCHR-30







brooklyn + max™



## Questions, problems, assembly help, missing parts?

No need to return the product, we will gladly help and ship your replacement parts free of charge Please call Customer Service at 1-866-518-0120 ext. 262 Monday to Friday between 9 am – 4 pm EST or go to www.simpli-home.com/parts request

In order to assist you in a timely manner, please have the following information ready:

Model # \_\_\_\_\_\_ Part Number or Letter \_\_\_\_\_\_

Purchased at \_\_\_\_\_\_Date of Purchase \_\_\_\_\_

# If you wish to return the product, please contact the retailer where the product was purchased.

**IMPORTANT**: Please read this manual carefully before beginning assembly of this product. Keep this manual for future reference.

### SAFETY INFORMATION

Identify all the parts and