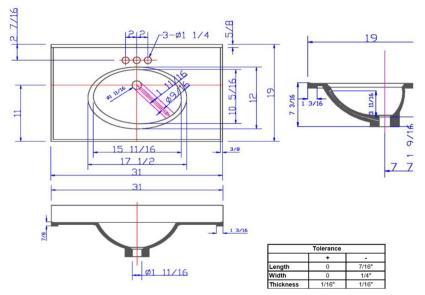

## Cultured Marble Vanity Top 31x19

Solid White

## **SPECIFICATIONS**

MATERIAL: Cultured Marble

TOOLS NEEDED FOR INSTALLATION: 100% silicone

**ASSEMBLED DIMENSIONS:** 10.63" H × 31" L × 19" D

**ASSEMBLED WEIGHT:** 32 lbs.

**FAUCET TYPE:** Lav Centerset

NUMBER OF MOUNTING HOLES:

**BOWL MATERIAL:** Cultured Marble

**BACK SPLASH INCLUDED:** Yes

COLOR: Solid White

NUMBER OF BOWLS:

**BOWL DIMENSIONS:**  $5.12" H \times 10.33" W \times 15.75" D$ 

**BOWL SHAPE:** Oval 0.98" SINK THICKNESS: **MOUNTING TYPE:** 

Integrated

**OVERFLOW HOLE:** Yes

LEGAL FOR SALE IN CALIFORNIA:

TYPE: JOB:

**ORDER CODE:** APPROVALS: