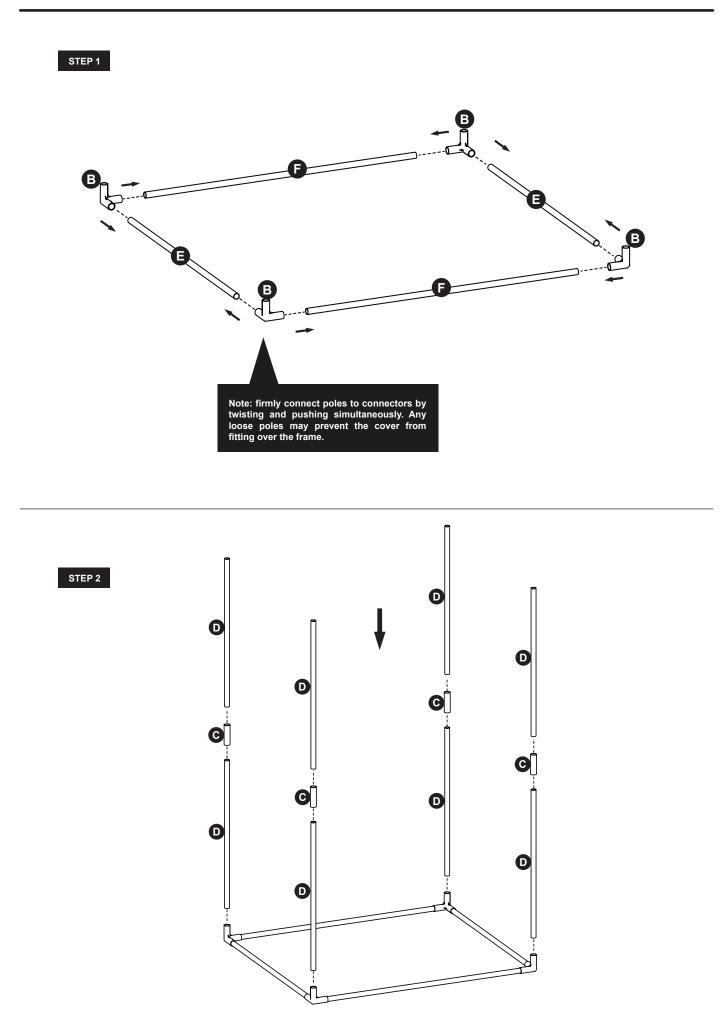

### Assembly

Please note, during the assembly process, firmly seat all connectors and poles, or the fabric outer shell will not fit. The product has been designed with tension as the primary means of stability. If your cover does not fit, go back and twist and push the poles to ensure they are firmly positioned in the connectors. When completed, the cover should fit tightly.