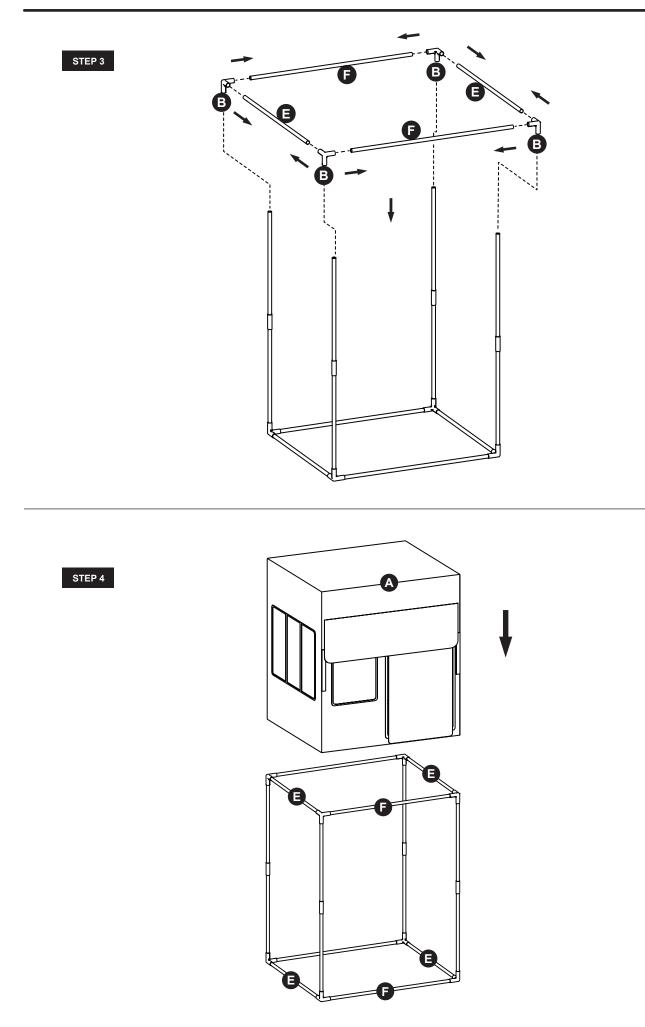

### Assembly

Please note, during the assembly process, firmly seat all connectors and poles, or the fabric outer shell will not fit. The product has been designed with tension as the primary means of stability. If your cover does not fit, go back and twist and push the poles to ensure they are firmly positioned in the connectors. When completed, the cover should fit tightly.