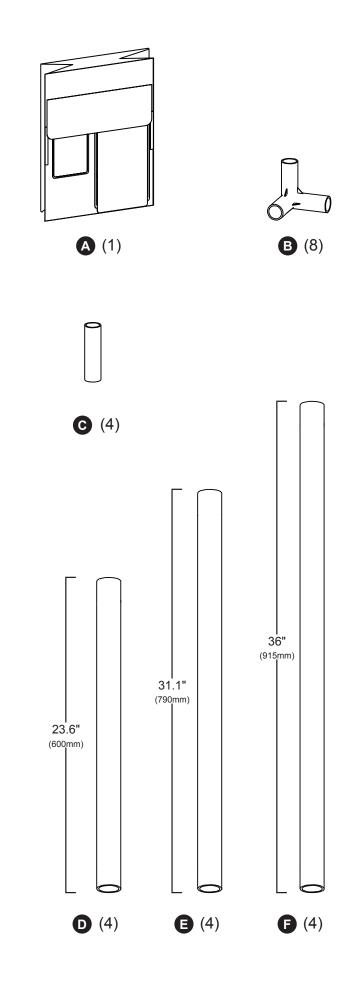

### Assembly

Please note, during the assembly process, firmly seat all connectors and poles, or the fabric outer shell will not fit. The product has been designed with tension as the primary means of stability. If your cover does not fit, go back and twist and push the poles to ensure they are firmly positioned in the connectors. When completed, the cover should fit tightly.