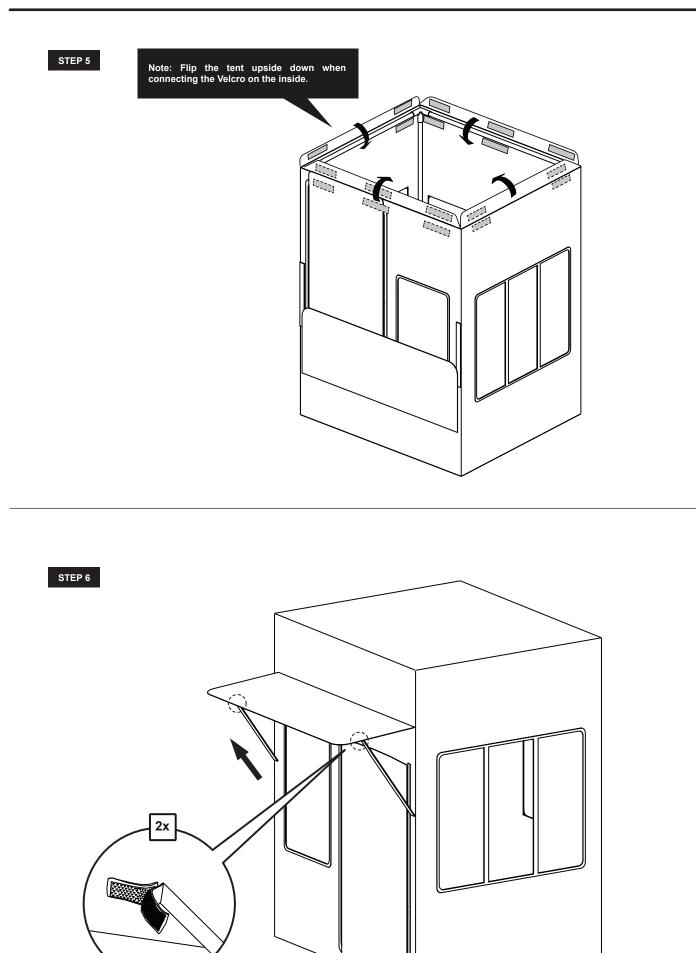

### Assembly

Please note, during the assembly process, firmly seat all connectors and poles, or the fabric outer shell will not fit. The product has been designed with tension as the primary means of stability. If your cover does not fit, go back and twist and push the poles to ensure they are firmly positioned in the connectors. When completed, the cover should fit tightly.