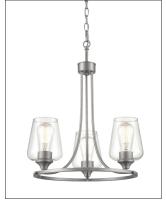

#### 9723 - THREE LIGHT CHANDELIER

Soft curves and sleek, minimalist design are enhanced by goblet style clear glass globes in the Ashford Collection. Available in satin nickel, matte black, and rubbed bronze finishes, each fixture embodies an understated glamour and modern refinement.

#### Finish & Material

Finish MB - Matte Black

RBZ - Rubbed Bronze

SN - Satin Nickel

Material Metal

### **Item Number**

SKU'S 9723 MB

9723 RBZ 9723 SN