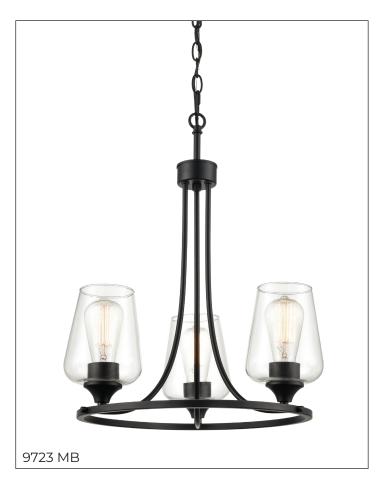

#### 9723 - THREE LIGHT CHANDELIER

Soft curves and sleek, minimalist design are enhanced by goblet style clear glass globes in the Ashford Collection. Available in satin nickel, matte black, and rubbed bronze finishes, each fixture embodies an understated glamour and modern refinement.

#### Finish & Material

Finish MB - Matte Black

RBZ - Rubbed Bronze

SN - Satin Nickel

Material Metal

### **Item Number**

SKU'S 9723 MB

9723 RBZ 9723 SN