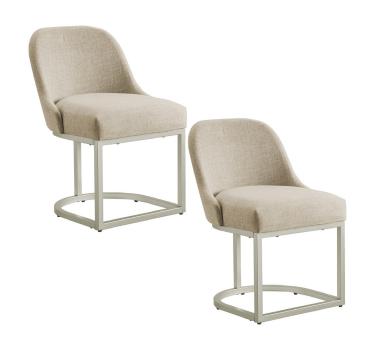

## Barrelback Dining Chairs with Pewter Metal Base, Set of 2 Oatmeal Linen





## **SPECIFICATIONS**

MATERIAL CONSTRUCTION: Metal **ASSEMBLY REQUIRED:** Yes

TOOLS NEEDED FOR ASSEMBLY: Allen Wrench

**ASSEMBLED DIMENSIONS:** 31" H × 20.75" L × 23.25" W

**ASSEMBLED WEIGHT:** 21.2 lbs. WEIGHT CAPACITY: 250 lbs. **CONCEALED SCREWS:** Yes

FRAME STYLE: Dining Chair **BACK REST DIMENSIONS:** 11.7" H x 19.5" L

**SEAT DIMENSIONS:** 19" H × 18" L × 18.75" D

SEAT MATERIAL: Upholstered **UPHOLSTERY MATERIAL:** Linen Blend

LEG MATERIAL: Iron WHEELS OR CASTERS: No

WARRANTY: I-Year limited warranty

TITLEVI COMPLIANT: PROP 65 HARMFUL MATERIAL: Wood Dust







TYPE: JOB: **ORDER CODE: APPROVALS:**