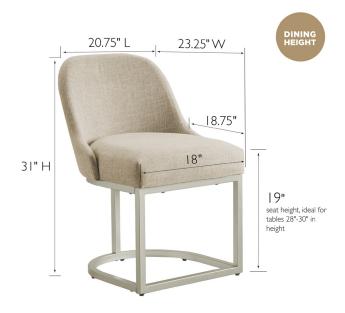

## **SPECIFICATIONS**

MATERIAL CONSTRUCTION: Metal **ASSEMBLY REQUIRED:** Yes

TOOLS NEEDED FOR ASSEMBLY: Allen Wrench

**ASSEMBLED DIMENSIONS:** 31" H × 20.75" L × 23.25" W

**ASSEMBLED WEIGHT:** 21.2 lbs. WEIGHT CAPACITY: 250 lbs. **CONCEALED SCREWS:** Yes

FRAME STYLE: Dining Chair **BACK REST DIMENSIONS:** 11.7" H x 19.5" L

**SEAT DIMENSIONS:** 19" H × 18" L × 18.75" D

SEAT MATERIAL: Upholstered **UPHOLSTERY MATERIAL:** Linen Blend

LEG MATERIAL: Iron WHEELS OR CASTERS: No