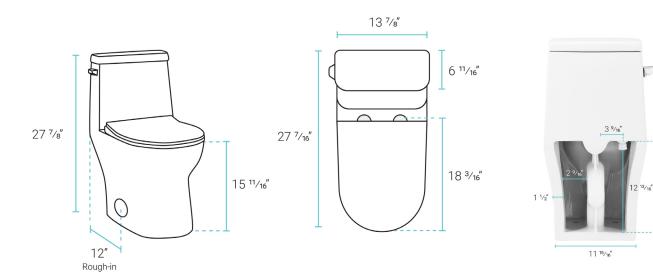

### Installation:

- Floor mount
- Standard 12" rough-in

#### Specifications:

- N.W: 101.54 lb.
- L: 27 <sup>7</sup>/<sub>16</sub>" x W: 13 <sup>7</sup>/<sub>8</sub>" x H: 27 <sup>7</sup>/<sub>8</sub>"