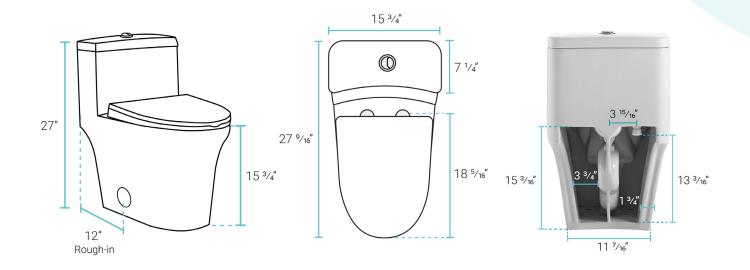

#### Installation:

- Floor mount
- Standard 12" rough-in

### Specifications:

- N.W: 105.95 lb.

- L: 27 <sup>9</sup>/<sub>16</sub>" x W: 15 <sup>3</sup>/<sub>4</sub>" x H: 27"