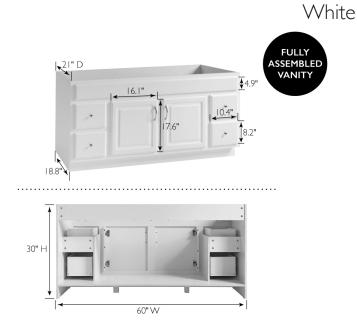

Wood No Screwdriver 30" H × 60" L × 21" D 69 lbs. Concealed 2 Raised Panel Doors MDF 4 Drawers MDF and Plywood STD Easy Glide 5.71" H × 8.86" L × 14.25" D Standard

| FRAME STYLE:          | Face Frame |
|-----------------------|------------|
| FACE FRAME MATERIAL:  | Pine       |
| SIDES MATERIAL:       | Plywood    |
| BOTTOM MATERIAL:      | Plywood    |
| TOE KICK INSET WIDTH: | 2.5"       |
| BACK PANEL MATERIAL:  | N/A        |
| BACK BRACE MATERIAL:  | Plywood    |