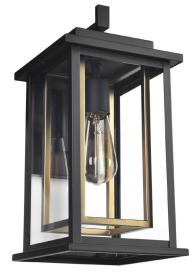

## Hayward I-Light Indoor/Outdoor Wall Light

Black and Gold Finish

## SPECIFICATIONS

| 14.75" H | I      |
|----------|--------|
| 8.63 D"  | Backpl |

Backplate 6.75" H x 4.75" L

| MOUNTING:                 | Wall Mount                   | LED BRIGHTNESS (LUMENS):                | N/A  |
|---------------------------|------------------------------|-----------------------------------------|------|
| SLOPED CEILING ADAPTABLE: | No                           | LED COLOR CORRELATED TEMPERATURE (CCT): | N/A  |
| LAMPTYPE I:               | Maximum 60W                  | LED COLOR RENDERING INDEX (CRI):        | N/A  |
|                           | Medium Base Bulb             | LED EFFICACY:                           | N/A  |
| BULB INCLUDED:            | No                           | LED AVERAGE RATED LIFE:                 | N/A  |
| WATTS PER BULB:           | 60W                          |                                         |      |
| TOTAL WATTAGE:            | 60W                          | ENERGY EFFICIENT:                       | No   |
| DIMMABLE:                 | Yes                          | LIGHTING AMPS:                          | 0.5  |
| MATERIAL CONSTRUCTION:    | Steel/Glass                  | VOLTAGE:                                | 120V |
| ASSEMBLED DIMENSIONS:     | 14.75" H x 7.38" L x 8.63" D |                                         | 1201 |
| WEIGHT:                   | 6.69 lbs.                    |                                         |      |
| BACKPLATE DIMENSIONS:     | 6.75" H x 4.75" W x 0.75" D  |                                         |      |
| CANOPY/PLATE DIMENSIONS:  | N/A                          |                                         |      |
| GLASS/SHADE DIMENSIONS:   | 10.38" H x 5.75" L x 5.75" D |                                         |      |
| GLASS/SHADE MATERIAL:     | Glass                        |                                         |      |
| GLASS/SHADE TYPE:         | Clear                        |                                         |      |
| GLASS/SHADE COLOR:        | Clear                        |                                         |      |