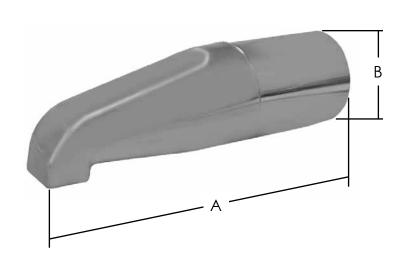

## 8" TWO PIECE CHROME PLATED TUB SPOUT

www.plumbest.com

| PART NO.  | DESCRIPTION               | A      | В      |
|-----------|---------------------------|--------|--------|
| □ D01-028 | 8" two piece CP tub spout | 8 1/8" | 2 3/8" |

Jones Stephens Corporation