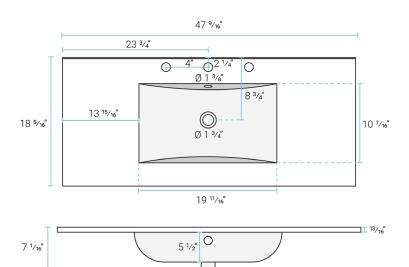

## Vanity Top SM-VT348-3

- Sleek, rectangular design
- Glazed ceramic
- Matte Black Finish
- Chrome-finish Overflow
- Standard 1 3/4" drain hole
- Standard 1 3/8" widespread faucet holes

### Specifications:

- N.W: 48.06 lb.
- L: 47 <sup>9</sup>/<sub>16</sub>" x W: 18 <sup>5</sup>/<sub>16</sub>" x H: 7 <sup>1</sup>/<sub>16</sub>"
- Inner Sink: L: 19 11/16" x W: 10 7/16" x D: 5 1/2"