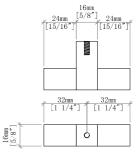

#### Dimension

Width: 47-3/4" (1213mm) Depth: 23-3/8" (594mm) Height: 34-7/8" (884mm) Rough-In: 21" (534mm)