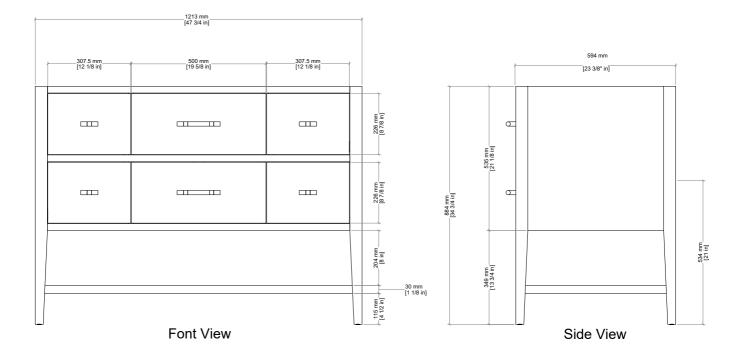

#### Dimension

Width: 47-3/4" (1213mm) Depth: 23-3/8" (594mm) Height: 34-7/8" (884mm) Rough-In: 21" (534mm)

# JAMES MARTIN

All dimensions are nominal Diagrams are of cabinet only-James Martin Optional Countertops and sinks are not shown

> Visit website for warranty and installation information http://www.jamesmartinvanities.com