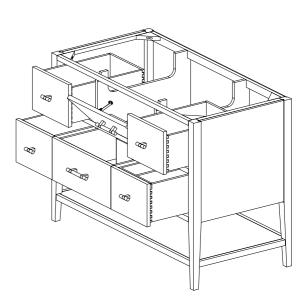

#### **Details and Features**

Solids: Beech Veneers: Mappa Burl, Beech (Polished White) Painted Finish Panels: Marine MDF Installation Type: Free Standing Number of Doors: 0 Number of Drawers: 5 Tip/Out Drawer: Top Center, with removable bamboo tray Assembly Type: Cabinet comes fully assembled Assembly Type: Install Drawer Pulls Removable organizer with aluminum laminate liner Drawer Boxes: Beech veneer over Marine MDF English Dovetail joinery **Aluminum Laminate Drawer Liners** Hardware Material/Finish: Lucite and Stainless Steel/Champagne Brass Full Extension, Soft Close Glides Adjustable levelers Vanity Top: Not Included – Optional 3cm Tops available Number of Basins: 1 (included with optional countertop purchase)