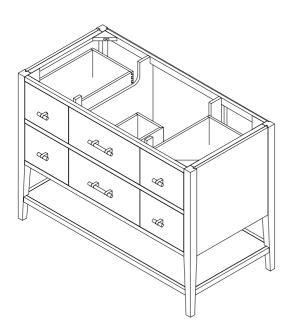

#### **Details and Features**

Solids: Beech Veneers: Mappa Burl, Beech (Polished White) Painted Finish Panels: Marine MDF Installation Type: Free Standing Number of Doors: 0 Number of Drawers: 5 Tip/Out Drawer: Top Center, with removable bamboo tray Assembly Type: Cabinet comes fully assembled Assembly Type: Install Drawer Pulls Removable organizer with aluminum laminate liner Drawer Boxes: Beech veneer over Marine MDF English Dovetail joinery **Aluminum Laminate Drawer Liners** Hardware Material/Finish: Lucite and Stainless Steel/Champagne Brass Full Extension, Soft Close Glides Adjustable levelers Vanity Top: Not Included – Optional 3cm Tops available Number of Basins: 1 (included with optional countertop purchase)

#### Dimension

Width: 47-3/4" (1213mm) Depth: 23-3/8" (594mm) Height: 34-7/8" (884mm) Rough-In: 21" (534mm)