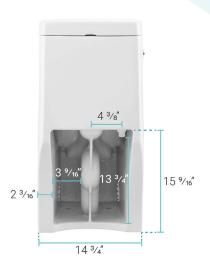

# Monaco

# Touchless One-Piece Toilet SM-1T263



#### **Included Parts:**

- QQ Feet: SM-QQF03
- Quick-Release Seat: SM-QRS08
- Tank Lid: SM-TTL61
- Touchless Flush Kit: SM-TPT117
- Side Bolt Covers: SM-TPT10
- Wax Ring & Toilet Bolts: SM-TPT01



# Features:

- One-piece, seamless, easy-to-clean design
- Glazed ceramic, skirted trapway
- Elongated bowl
- 16.5" bowl height with seat
- Dual, touchless flush 1.1/1.6 GPF
- Side, manual flush button
- Quick-release, soft-close seat

### Installation:

- Floor mount
- Standard 12" rough-in

#### Colors & Finishes:

☐ White: SM-1T263

# Specifications:

- N.W: 94.8 lb.

- L: 27 9/16" x W: 14 9/16" x H: 30 5/16"