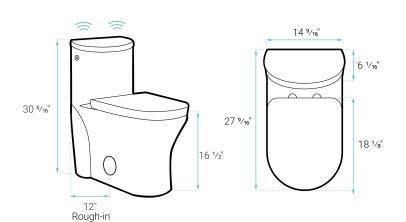

### Installation:

- Floor mount
- Standard 12" rough-in

# Specifications:

- N.W: 94.8 lb.

- L: 27 9/16" x W: 14 9/16" x H: 30 5/16"