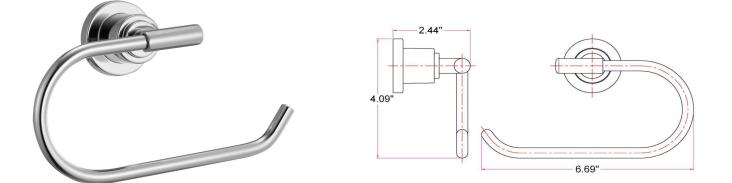

## **SPECIFICATIONS**

| MATERIAL CONSTRUCTION:         | Zinc                        |
|--------------------------------|-----------------------------|
| PVD FINISH:                    | No                          |
| ASSEMBLY REQUIRED:             | Yes                         |
| TOOLS NEEDED FOR INSTALLATION: | Screwdriver                 |
| ASSEMBLED DIMENSIONS:          | 2.44" H x 6.69" L x 4.09" D |
| ASSEMBLED WEIGHT:              | 0.7165 lbs.                 |
| MIN. LENGTH:                   | N/A                         |
| MAX LENGTH:                    | N/A                         |
| SCREWS INCLUDED:               | Yes                         |
| DRYWALL ANCHORS INCLUDED:      | Yes                         |
| CENTER TO CENTER:              | N/A                         |
|                                |                             |