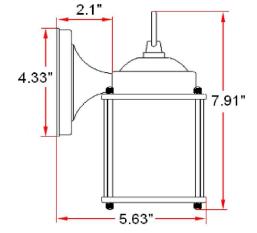

## SPECIFICATIONS

| MOUNTING:<br>SLOPED CEILING ADAPTABLE:              | Wall Mount<br>No                  | LED BRIGHTNESS (LUMENS):<br>LED COLOR CORRELATED TEMPERATURE (CCT): | N/A<br>N/A |
|-----------------------------------------------------|-----------------------------------|---------------------------------------------------------------------|------------|
| LAMP TYPE 1:                                        | Maximum 60W<br>Medium Base Bulb   | LED COLOR RENDERING INDEX (CRI):<br>LED EFFICACY:                   | N/A<br>N/A |
| BULB INCLUDED:<br>WATTS PER BULB:                   | No<br>60W                         | LED AVERAGE RATED LIFE:                                             | N/A        |
| TOTAL WATTAGE:<br>DIMMABLE:                         | 60W<br>Yes                        | ENERGY EFFICIENT:<br>LIGHTING AMPS:                                 | No<br>N/A  |
| MATERIAL CONSTRUCTION:<br>ASSEMBLED DIMENSIONS:     | Steel<br>4" L × 7.91" H × 5.63" D | VOLTAGE:                                                            | 120V       |
| WEIGHT:                                             | 1.66 lbs.                         |                                                                     |            |
| BACKPLATE DIMENSIONS:<br>CANOPY CEILING DIMENSIONS: |                                   |                                                                     |            |
| GLASS/SHADE DIMENSIONS:<br>GLASS/SHADE MATERIAL:    | N/A<br>Glass                      |                                                                     |            |
| glass/shade type:<br>glass/shade color:             | Clear<br>Clear                    |                                                                     |            |