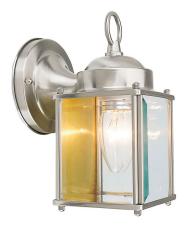

507863 OUTDOOR LIGHTING

Coach I-Light Outdoor Clear Glass Wall Light Satin Nickel

## SPECIFICATIONS

| MOUNTING:<br>SLOPED CEILING ADAPTABLE:              | Wall Mount<br>No                  | LED BRIGHTNESS (LUMENS):<br>LED COLOR CORRELATED TEMPERATURE (CCT): | N/A<br>N/A |
|-----------------------------------------------------|-----------------------------------|---------------------------------------------------------------------|------------|
| LAMP TYPE 1:                                        | Maximum 60W<br>Medium Base Bulb   | LED COLOR RENDERING INDEX (CRI):<br>LED EFFICACY:                   | N/A<br>N/A |
| BULB INCLUDED:<br>WATTS PER BULB:                   | No<br>60W                         | LED AVERAGE RATED LIFE:                                             | N/A        |
| TOTAL WATTAGE:<br>DIMMABLE:                         | 60W<br>Yes                        | ENERGY EFFICIENT:<br>LIGHTING AMPS:                                 | No<br>N/A  |
| MATERIAL CONSTRUCTION:<br>ASSEMBLED DIMENSIONS:     | Steel<br>4" L × 7.91" H × 5.63" D | VOLTAGE:                                                            | 120V       |
| WEIGHT:                                             | 1.66 lbs.                         |                                                                     |            |
| BACKPLATE DIMENSIONS:<br>CANOPY CEILING DIMENSIONS: |                                   |                                                                     |            |
| GLASS/SHADE DIMENSIONS:<br>GLASS/SHADE MATERIAL:    | N/A<br>Glass                      |                                                                     |            |
| glass/shade type:<br>glass/shade color:             | Clear<br>Clear                    |                                                                     |            |