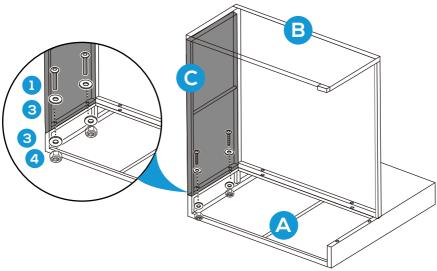

#### PRODUCT ASSEMBLY - SINGLE SEAT

1

Attach part B Chair Seat to part A Chair Backrest with 2 PCS of part 1 bolt and part 4 nut as well as 4 PCS of part 3 washer.

2

Attach part C Chair Side Panel to part A Chair Backrest with 2 PCS of part 1 bolt and part 4 Nut as well as 4 PCS of part 3 Washesr.

#### PRODUCT ASSEMBLY - SINGLE SEAT

3

Attach part C Chair Side Panel to part B Chair Seat with 4 PCS of part 2 bolt and part 3 Washer.

4

Attach part C Chair Side Panel to part A Chair Backrest with 2 PCS of part 1 bolt and part 4 Nut as well as 4 PCS of part 3 Washesr.

Attach part C Chair Side Panel to part B Chair seat with 4 PCS of part 2 Bolt and part 3 Washer.

Page 4 of 7