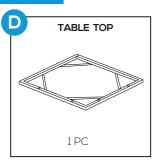

#### PRODUCT ASSEMBLY - COFFEE TABLE

Attach part F Table Side Panel and part E Table Front Panel to part D Table Top with 6 PCS of part 2 bolt and part 3 washer as below.

Page 5 of 7

#### PRODUCT ASSEMBLY - COFFEE TABLE

Attach part F Table Side Panel to part D Table Top and part E Table Front Panel with 4 PCS of part 2 bolt and part 3 washer.

8

Attach part E Table Front Panel to part F Table Side Panel and part D Table Top with 6 PCS of part 2 bolt and part 3 washer.