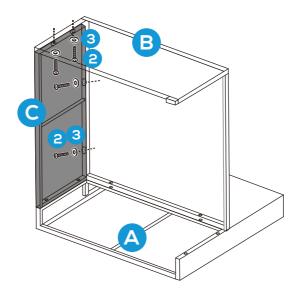

#### PRODUCT ASSEMBLY - SINGLE SEAT

3

Attach part C Chair Side Panel to part B Chair Seat with 4 PCS of part 2 bolt and part 3 Washer.

4

Attach part C Chair Side Panel to part A Chair Backrest with 2 PCS of part 1 bolt and part 4 Nut as well as 4 PCS of part 3 Washesr.

Attach part C Chair Side Panel to part B Chair seat with 4 PCS of part 2 Bolt and part 3 Washer.

Page 4 of 7