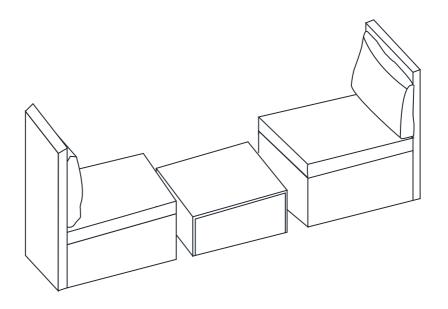

# INSTRUCTION MANUAL

Logan Rattan 3 Piece Seating Group with Cushions SKU: OP112-C