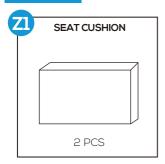

## PRODUCT ASSEMBLY - SINGLE SEAT

Place part ZI Seat Cushion and part Z2 Back Cushion into the Chair to finish the assembly.

Do same to assemble another Single Chair.