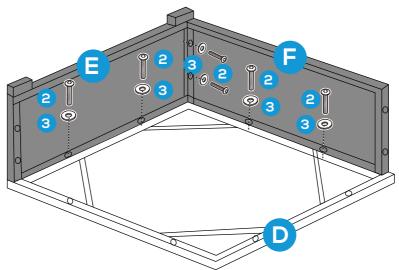

#### PRODUCT ASSEMBLY - COFFEE TABLE

Attach part F Table Side Panel and part E Table Front Panel to part D Table Top with 6 PCS of part 2 bolt and part 3 washer as below.

Page 5 of 7