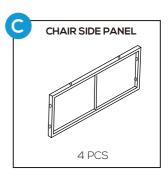

#### PRODUCT ASSEMBLY - SINGLE SEAT

1

Attach part B Chair Seat to part A Chair Backrest with 2 PCS of part 1 bolt and part 4 nut as well as 4 PCS of part 3 washer.

2

Attach part C Chair Side Panel to part A Chair Backrest with 2 PCS of part 1 bolt and part 4 Nut as well as 4 PCS of part 3 Washesr.

#### PRODUCT ASSEMBLY - SINGLE SEAT

3

Attach part C Chair Side Panel to part B Chair Seat with 4 PCS of part 2 bolt and part 3 Washer.

4

Attach part C Chair Side Panel to part A Chair Backrest with 2 PCS of part 1 bolt and part 4 Nut as well as 4 PCS of part 3 Washesr.

Attach part C Chair Side Panel to part B Chair seat with 4 PCS of part 2 Bolt and part 3 Washer.

Page 4 of 7