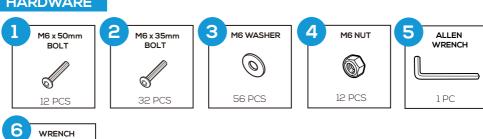

# INSTRUCTION MANUAL



Logan Rattan 3 Piece Seating Group with Cushions SKU: OP112-C

#### (!) NOTICE

#### Do not overtighten screws. (Insert all screws before tighten screws.)

- · Please do not exceed the weight limitations of this item.
- Do not stand on or use any part of this item as a step ladder.
- · Firmly secure all bolts, screws and nuts before use.
- Reconfirm that all bolts, screws, and nuts are secure every 90 days.
- Do not use or store this item in the proximity of open flame or flammable/combustible chemicals.
- Be aware that some parts are heavy and have sharp edges.



#### **HARDWARE**





#### **PARTS**







# PARTS







## **CUSHION**





### **GLASS**



#### PRODUCT ASSEMBLY - SINGLE SEAT

1

Attach part B Chair Seat to part A Chair Backrest with 2 PCS of part 1 bolt and part 4 nut as well as 4 PCS of part 3 washer.



2

Attach part C Chair Side Panel to part A Chair Backrest with 2 PCS of part 1 bolt and part 4 Nut as well as 4 PCS of part 3 Washesr.



Page 3 of 7

#### PRODUCT ASSEMBLY - SINGLE SEAT

3

Attach part C Chair Side Panel to part B Chair Seat with 4 PCS of part 2 bolt and part 3 Washer.



4

Attach part C Chair Side Panel to part A Chair Backrest with 2 PCS of part 1 bolt and part 4 Nut as well as 4 PCS of part 3 Washesr.

Attach part C Chair Side Panel to part B Chair seat with 4 PCS of part 2 Bolt and part 3 Washer.



Page 4 of 7

## PRODUCT