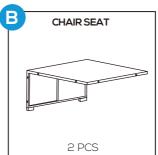

#### PRODUCT ASSEMBLY - SINGLE SEAT

1

Attach part B Chair Seat to part A Chair Backrest with 2 PCS of part 1 bolt and part 4 nut as well as 4 PCS of part 3 washer.

2

Attach part C Chair Side Panel to part A Chair Backrest with 2 PCS of part 1 bolt and part 4 Nut as well as 4 PCS of part 3 Washesr.

#### PRODUCT ASSEMBLY - SINGLE SEAT

3

Attach part C Chair Side Panel to part B Chair Seat with 4 PCS of part 2 bolt and part 3 Washer.

4

Attach part C Chair Side Panel to part A Chair Backrest with 2 PCS of part 1 bolt and part 4 Nut as well as 4 PCS of part 3 Washesr.

Attach part C Chair Side Panel to part B Chair seat with 4 PCS of part 2 Bolt and part 3 Washer.

Page 4 of 7