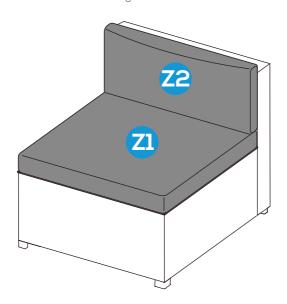

## PRODUCT ASSEMBLY - SINGLE SEAT

Place part ZI Seat Cushion and part Z2 Back Cushion into the Chair to finish the assembly.

Do same to assemble another Single Chair.