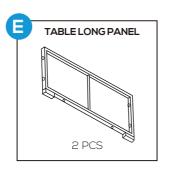

#### PRODUCT ASSEMBLY - COFFEE TABLE

Attach part F Table Side Panel and part E Table Front Panel to part D Table Top with 6 PCS of part 2 bolt and part 3 washer as below.

Page 5 of 7

#### PRODUCT ASSEMBLY - COFFEE TABLE

Attach part F Table Side Panel to part D Table Top and part E Table Front Panel with 4 PCS of part 2 bolt and part 3 washer.

8

Attach part E Table Front Panel to part F Table Side Panel and part D Table Top with 6 PCS of part 2 bolt and part 3 washer.