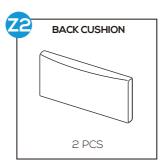

## PRODUCT ASSEMBLY - SINGLE SEAT

Place part ZI Seat Cushion and part Z2 Back Cushion into the Chair to finish the assembly.

Do same to assemble another Single Chair.