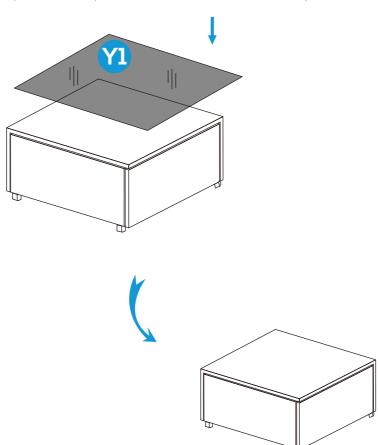

# PRODUCT ASSEMBLY - COFFEE TABLE

Place part Y1 Glass Top to the coffee table to finish the assembly.