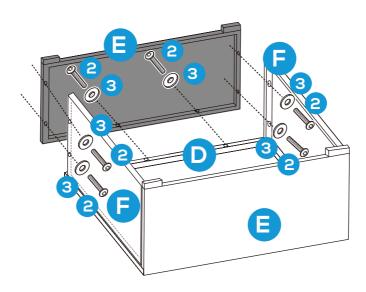

#### PRODUCT ASSEMBLY - COFFEE TABLE

Attach part F Table Side Panel to part D Table Top and part E Table Front Panel with 4 PCS of part 2 bolt and part 3 washer.

8

Attach part E Table Front Panel to part F Table Side Panel and part D Table Top with 6 PCS of part 2 bolt and part 3 washer.