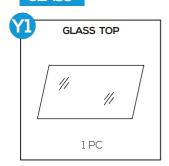

# PRODUCT ASSEMBLY - COFFEE TABLE

Place part Y1 Glass Top to the coffee table to finish the assembly.