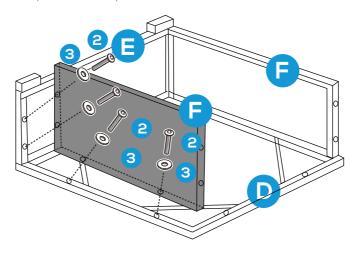

#### PRODUCT ASSEMBLY - COFFEE TABLE

Attach part F Table Side Panel to part D Table Top and part E Table Front Panel with 4 PCS of part 2 bolt and part 3 washer.

8

Attach part E Table Front Panel to part F Table Side Panel and part D Table Top with 6 PCS of part 2 bolt and part 3 washer.