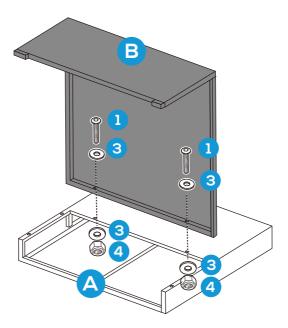

#### PRODUCT ASSEMBLY - SINGLE SEAT

1

Attach part B Chair Seat to part A Chair Backrest with 2 PCS of part 1 bolt and part 4 nut as well as 4 PCS of part 3 washer.

2

Attach part C Chair Side Panel to part A Chair Backrest with 2 PCS of part 1 bolt and part 4 Nut as well as 4 PCS of part 3 Washesr.