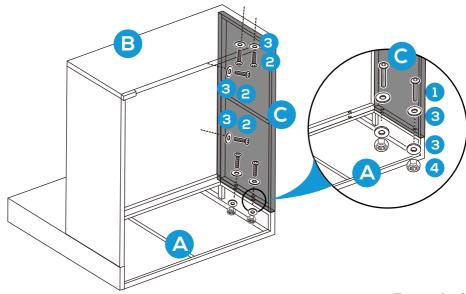

#### PRODUCT ASSEMBLY - SINGLE SEAT

3

Attach part C Chair Side Panel to part B Chair Seat with 4 PCS of part 2 bolt and part 3 Washer.

4

Attach part C Chair Side Panel to part A Chair Backrest with 2 PCS of part 1 bolt and part 4 Nut as well as 4 PCS of part 3 Washesr.

Attach part C Chair Side Panel to part B Chair seat with 4 PCS of part 2 Bolt and part 3 Washer.

Page 4 of 7