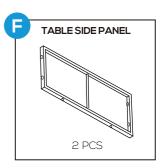

#### PRODUCT ASSEMBLY - COFFEE TABLE

Attach part F Table Side Panel and part E Table Front Panel to part D Table Top with 6 PCS of part 2 bolt and part 3 washer as below.

Page 5 of 7

#### PRODUCT ASSEMBLY - COFFEE TABLE

Attach part F Table Side Panel to part D Table Top and part E Table Front Panel with 4 PCS of part 2 bolt and part 3 washer.

8

Attach part E Table Front Panel to part F Table Side Panel and part D Table Top with 6 PCS of part 2 bolt and part 3 washer.