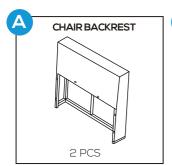

# PARTS

#### PRODUCT ASSEMBLY - SINGLE SEAT

1

Attach part B Chair Seat to part A Chair Backrest with 2 PCS of part 1 bolt and part 4 nut as well as 4 PCS of part 3 washer.

2

Attach part C Chair Side Panel to part A Chair Backrest with 2 PCS of part 1 bolt and part 4 Nut as well as 4 PCS of part 3 Washesr.