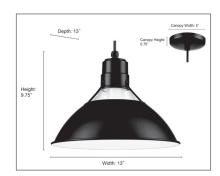

# **DIMENSIONS**

 Width
 13 "

 Height
 9.75 "

 Depth
 13 "

 Canopy Width
 5 "

 Canopy Height
 0.75 "

 Wire
 144 "

 Weight
 2.89 lbs