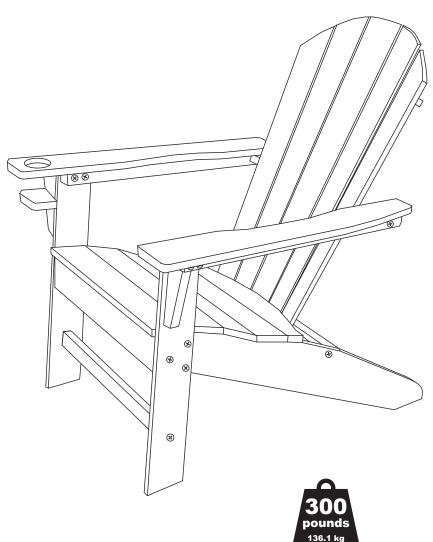

# ALL-WEATHER ADIRONDACK CHAIR WITH CUP HOLDER

Read all assembly and care instructions carefully before using this product. Save this manual for future reference.

Assemble components on a soft, clean surface to avoid scratching or damaging the finish.

**CHOKING HAZARD** — This item contains small parts that can be swallowed by children. Keep children away during assembly.

Weight Capacity