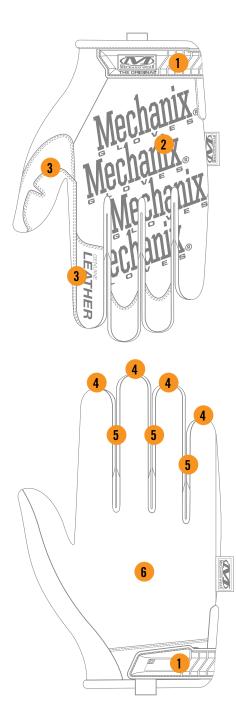

#### **FEATURES**

- Flexible Thermoplastic Rubber (TPR) closure provides a secure fit to the wrist.
- Form-fitting TrekDry<sup>®</sup> keeps your hands cool and comfortable while you work.
- 3. Double-stitched index finger and thumb reinforcement.
- 4. Pinched fingertip construction improves fingertip strength.
- 5. DuraHide<sup>™</sup> leather fourchettes improve finger durability.
- 6. DuraHide<sup>™</sup> leather palm provides extreme abrasion resistance.