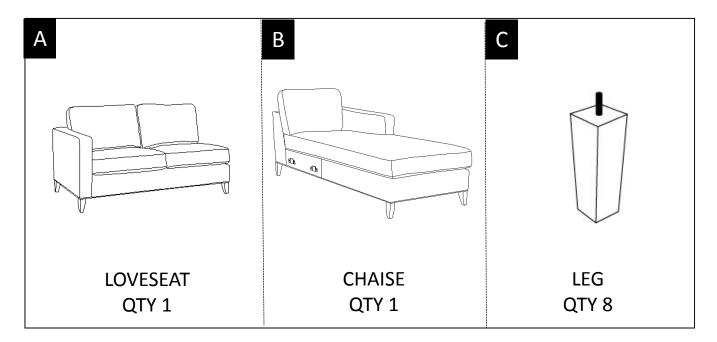

#### **PARTS DESCRIPTION**

#### STEP 1

Place the Loveseat (A) and Chaise (B) on their back on a flat smooth surface. Remove the Legs (C) and Hardware (1) from inside the fabric of the bottom of the Loveseat (A) and Chaise (B).

5

### STEP 2

Attach the Legs (C) to the Loveseat (A) and Chaise (B) with Washer (1).

Use the zipper to close the fabric on the bottom of Loveseat and Chaise. Turn the Loveseat and Chaise right side up.

#### STEP 4

Slide the brackets on the left side of the Loveseat (A) into the brackets on the right side of the Chaise (B).

Ensure they are locked in place.

8