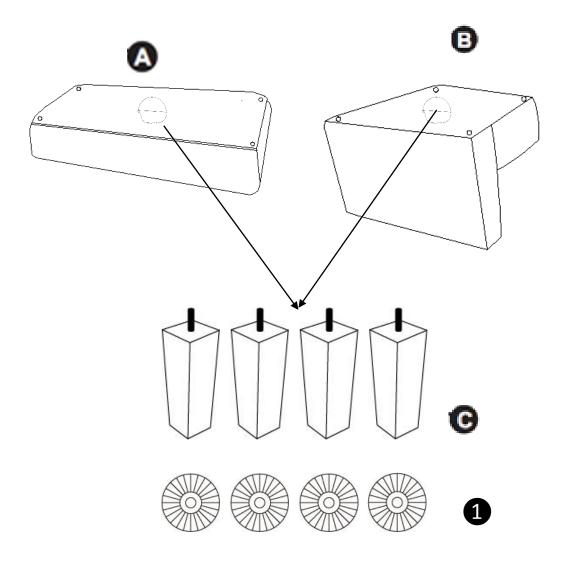

#### STEP 1

Place the Loveseat (A) and Chaise (B) on their back on a flat smooth surface. Remove the Legs (C) and Hardware (1) from inside the fabric of the bottom of the Loveseat (A) and Chaise (B).

5

### STEP 2

Attach the Legs (C) to the Loveseat (A) and Chaise (B) with Washer (1).

Use the zipper to close the fabric on the bottom of Loveseat and Chaise. Turn the Loveseat and Chaise right side up.