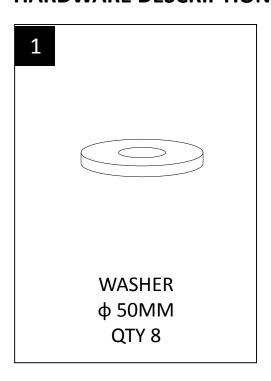

#### HARDWARE DESCRIPTION

**NEED HELP?** For help with assembly or if you are missing a part, Please call customer service at 1-866-518-0120 ext. 262 (9 am to 4 pm EST)

### STEP 2

Attach the Legs (C) to the Loveseat (A) and Chaise (B) with Washer (1).

Use the zipper to close the fabric on the bottom of Loveseat and Chaise. Turn the Loveseat and Chaise right side up.