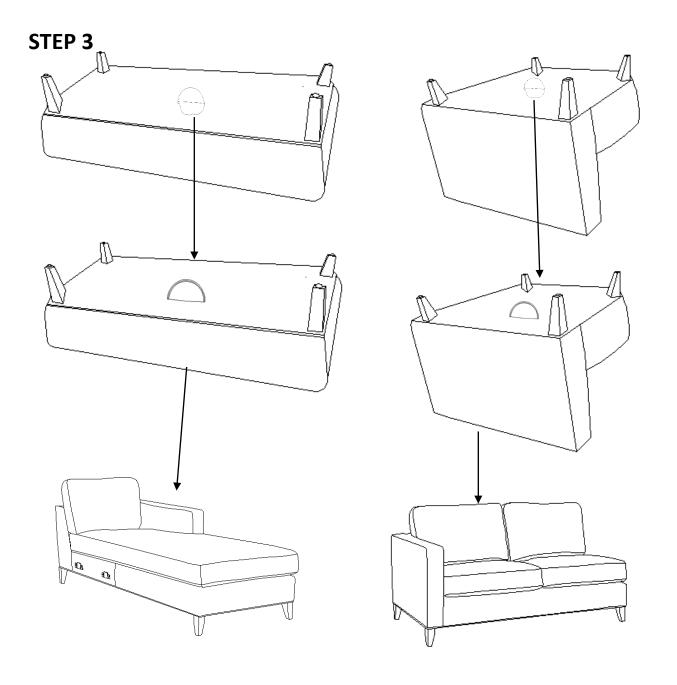

#### STEP 1

Place the Loveseat (A) and Chaise (B) on their back on a flat smooth surface. Remove the Legs (C) and Hardware (1) from inside the fabric of the bottom of the Loveseat (A) and Chaise (B).

5