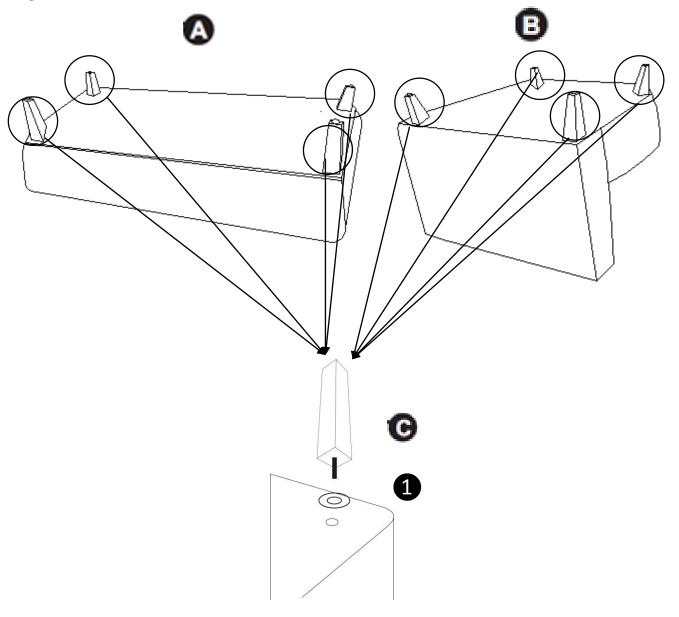

### STEP 2

Attach the Legs (C) to the Loveseat (A) and Chaise (B) with Washer (1).

Use the zipper to close the fabric on the bottom of Loveseat and Chaise. Turn the Loveseat and Chaise right side up.