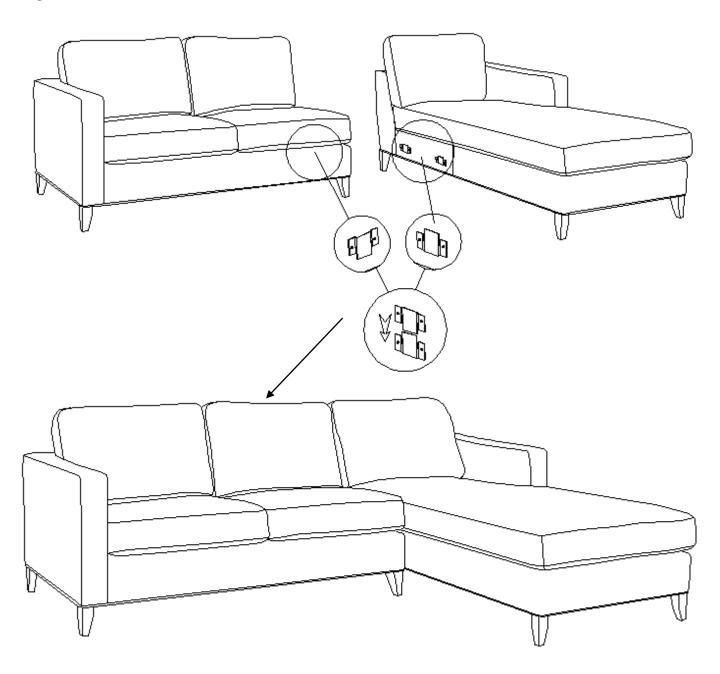

#### STEP 4

Slide the brackets on the left side of the Loveseat (A) into the brackets on the right side of the Chaise (B).

Ensure they are locked in place.

8