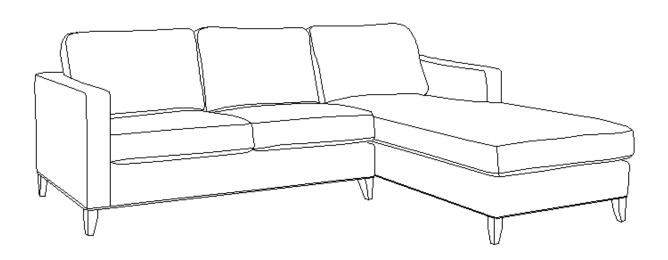

# MARISA / CALSY / DANIELLE

# **SECTIONAL**

MODEL # AXCMRS-04-DUB









### Questions, problems, assembly help, missing parts?

No need to return the product, we will gladly help and ship your replacement parts free of charge
Please call Customer Service at 1-866-518-0120 ext. 262
Monday to Friday between 9 am – 4 pm EST
or go to

www.simpli-home.com/parts request

| In order to assist you in a timely manner, please have the following information ready: |                       |
|-----------------------------------------------------------------------------------------|-----------------------|
| Model #                                                                                 | Part Number or Letter |
| Purchased at                                                                            | _Date of Purchase     |

If you wish to return the produ