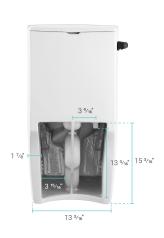

#### **Included Parts:**

- QQ Feet: SM-QQF06MB

- Quick-Release Seat: SM-QRS54

- Tank Lid: SM-TTL43- Fill Valve: SM-TPT86- Flush Valve: SM-TPT87

Flush Handle: SM-TPT83MBSide Bolt Covers: SM-TPT10

- Wax Ring & Toilet Bolts: SM-TPT01