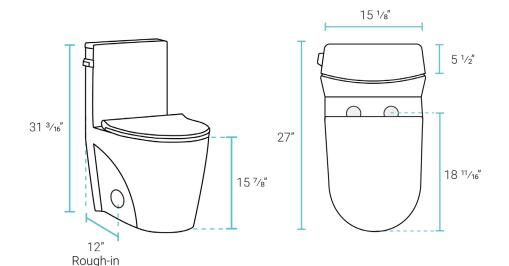

## St. Tropez

# One-Piece Toilet

SM-1T253HB



#### **Included Parts:**

- QQ Feet: SM-QQF06MB

- Quick-Release Seat: SM-QRS54

- Tank Lid: SM-TTL43- Fill Valve: SM-TPT86- Flush Valve: SM-TPT87

Flush Handle: SM-TPT83MBSide Bolt Covers: SM-TPT10

- Wax Ring & Toilet Bolts: SM-TPT01



#### Features:

- One-piece, seamless, easy-to-clean design
- Glazed ceramic, skirted trapway
- Elongated bowl
- 16" bowl height
- Single, Vortex™ flush 1.28 GPF
- Quick-release, soft-close seat

#### Installation:

- Floor mount
- Standard 12" rough-in

#### Colors & Finishes:

■ White with Black Hardware: SM-1T253HB

### Specifications:

- N.W: 107.93 lb.

- L: 27" x W: 15 1/8" x H: 31 3/16"