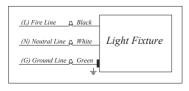

## ASSEMBLY AND INSTALLATION

1. Carefully unpack the fixture, lay out all parts on a clean surface.

- 2. Use the provided waterproof gasket(2) to place it between the outlet box(3)(not included) and the mounting bar(11), and fix it with outlet box screws(9).
- 3. Wrap the ground wire (7) from the fixture around the ground screw on the Mounting Bar(11). Use a wire connector (12) to connect the ground wire (7) from the fixture to the ground wire (4) from the outlet box.
- 4. Use a wire connector (12) to connect the white wire (6) from the fixture to the white wire (1 neutra wire) from the outlet box. Use a wire connector (12) to connect the black wire (8) from the fixture to the black wire (5 live wire) from the outlet box. Position the wires inside the outlet box.