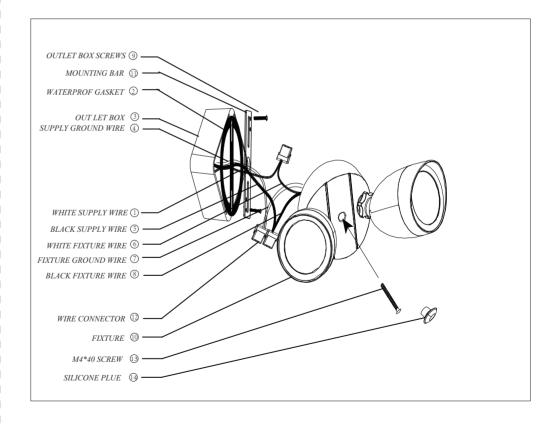

## ASSEMBLY AND INSTALLATION

1. Carefully unpack the fixture, lay out all parts on a clean surface.

- 2. Use the provided waterproof gasket(2) to place it between the outlet box(3)(not included) and the mounting bar(11), and fix it with outlet box screws(9).
- 3. Wrap the ground wire (7) from the fixture around the ground screw on the Mounting Bar(11). Use a wire connector (12) to connect the ground wire (7) from the fixture to the ground wire (4) from the outlet box.
- 4. Use a wire connector (12) to connect the white wire (6) from the fixture to the white wire (1 neutra wire) from the outlet box. Use a wire connector (12) to connect the black wire (8) from the fixture to the black wire (5 live wire) from the outlet box. Position the wires inside the outlet box.

## ASSEMBLY AND INSTALLATION (CONT.)

- 5. Remove the silicone plug(14) first, and then place the fixture (10) onto the mounting bar(11) and fix it with screws (13), and finally plug the silicone plug(14) in to prevent moisture and dust from entering.
- 6. To prevent moisture from entering the outlet box and the fixtures mounting plate causing a short, apply a bead of clear caulk to outline the outside of the fixtures mounting plate where it meets the wall. Leave a small space at the bottom to allow any condensation or moisture to escape.
- 7. Turn on the power.