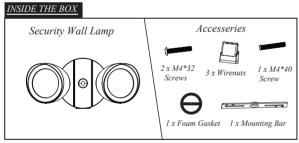

Remove the fixture and the mounting package from the box and make sure that no parts are missing by referencing the illustrations on the installation instructions.