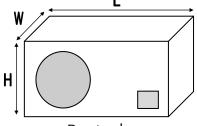

### Enclosure

The CH12DVC will work in a sealed or ported enclosure.

Since the woofer has pole-vent, it needs a minimum clearance from the rear wall of the enclosure of 0.75" (19 mm).

Below you will find the dimensions to make the enclosure to suit the subwoofers needs, it has been designed for maximum output while retaining great sound quality.

The dimensions have already accounted for the volume displacement of the subwoofer, and using 3/4" (19mm) MDF. All dimensions are external.

#### Ported

Length (L): 28" (711 mm)
Width (W): 16" (330 mm)
Height (H): 14" (432mm)
Cutout Diameter: 11" (280 mm)
Internal Port Dimensions:
5-1/2" Square x 38" Length
(140 mm x 965 mm)
Tuning Freq: 30Hz

Int. Volume: 1.7 ft<sup>3</sup> (48.1 liters)