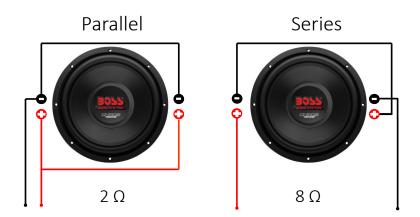

# Wiring Options

# Multiple Subwoofers

## **Parameters**

| Impedance          | Dual 4 Ω |
|--------------------|----------|
| Resonant Frequency | 36 Hz    |
| Qts                | 0.61     |
| Qms                | 3.40     |
| Qes                | 0.74     |