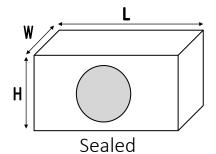

### Enclosure

The CH12DVC will work in a sealed or ported enclosure.

Since the woofer has pole-vent, it needs a minimum clearance from the rear wall of the enclosure of 0.75" (19 mm).

Below you will find the dimensions to make the enclosure to suit the subwoofers needs, it has been designed for maximum output while retaining great sound quality.

The dimensions have already accounted for the volume displacement of the subwoofer, and using 3/4" (19mm) MDF. All dimensions are external.

#### **External Enclosure Dimensions**

Length (L): 23" (584 mm) Width (W): 9-1/2" (241 mm) Height (H): 14" (356 mm) Cutout Diameter: 11" (280 mm) Int. Volume: 1.2 ft<sup>3</sup> (34 liters)