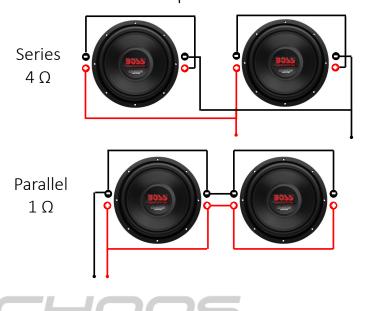

w you will find the dimensions to make the enclosure to suit the subwoofers needs, it has been designed for maximum output while retaining great sound quality.

The dimensions have already accounted for the volume displacement of the subwoofer, and using 3/4" (19mm) MDF. All dimensions are external.

#### **External Enclosure Dimensions**



Length (L): 23" (584 mm) Width (W): 9-1/2" (241 mm) Height (H): 14" (356 mm) Cutout Diameter: 11" (280 mm) Int. Volume: 1.2 ft<sup>3</sup> (34 liters)



#### Ported

Length (L): 28" (711 mm)
Width (W): 16" (330 mm)
Height (H): 14" (432mm)
Cutout Diameter: 11" (280 mm)
Internal Port Dimensions:
5-1/2" Square x 38" Length
(140 mm x 965 mm)
Tuning Freq: 30Hz

Int. Volume: 1.7 ft<sup>3</sup> (48.1 liters)







# Wiring Options



# Multiple Subwoofers





## **Parameters**

| Impedance          | Dual 4 Ω |
|--------------------|----------|
| Resonant Frequency | 36 Hz    |
| Qts                | 0.61     |
| Qms                | 3.40     |
| Qes                | 0.74     |

Vas 1.42 ft<sup>3</sup> (96 liters)

Xmax (One-Way)16 mmSensitivity (1 W/ 1 m)86 dBPeak Power Handling1800 W

Mounting Depth 5-5/16" (135 mm) Cutout Diameter 11" (278 mm)