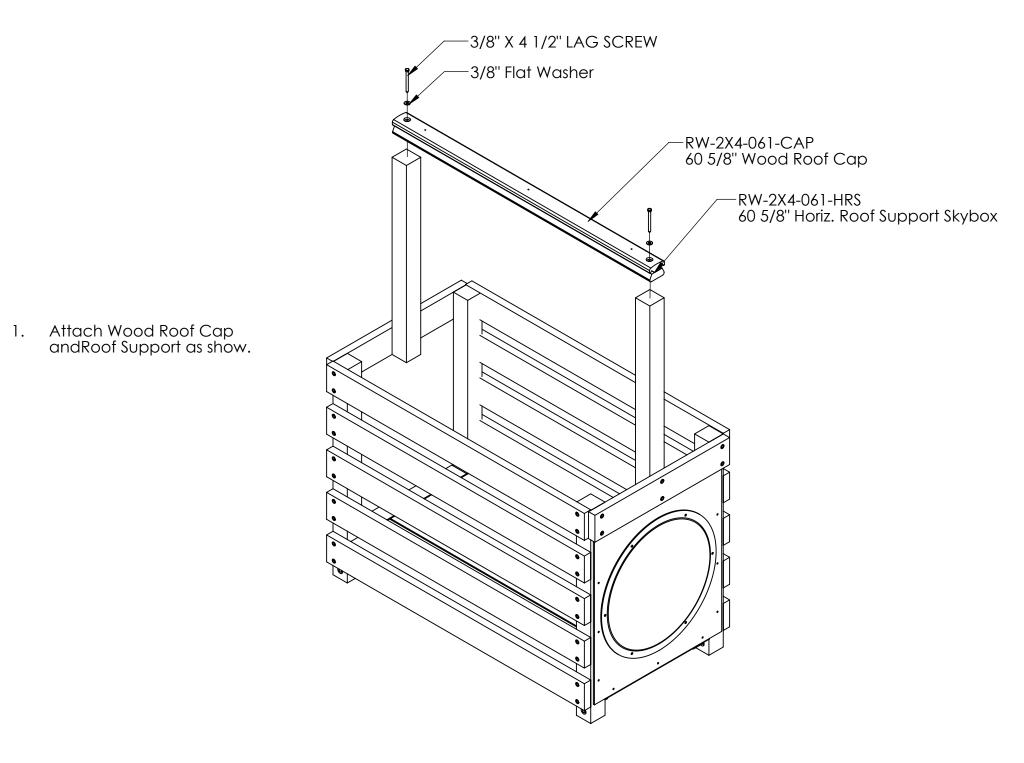

## **Skybox Wood Roof Instructions**

1. Attach Ladder Lock to Roof Panel as shown and proceed to the next step.

**30-Day Unconditional Warranty.** If, at any time during the first 30 days after the date of delivery, you are not completely satisfied with your Woodplay product, you may return the product (freight prepaid by customer) in its original condition to us for a similar replacement or a full refund of the purchase price, excluding installation expense.