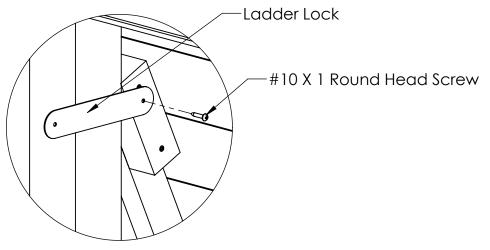

## **Skybox Wood Roof Instructions**

1. Attach Ladder Lock to Roof Panel as shown and proceed to the next step.

**30-Day Unconditional Warranty.** If, at any time during the first 30 days after the date of delivery, you are not completely satisfied with your Woodplay product, you may return the product (freight prepaid by customer) in its original condition to us for a similar replacement or a full refund of the purchase price, excluding installation expense.