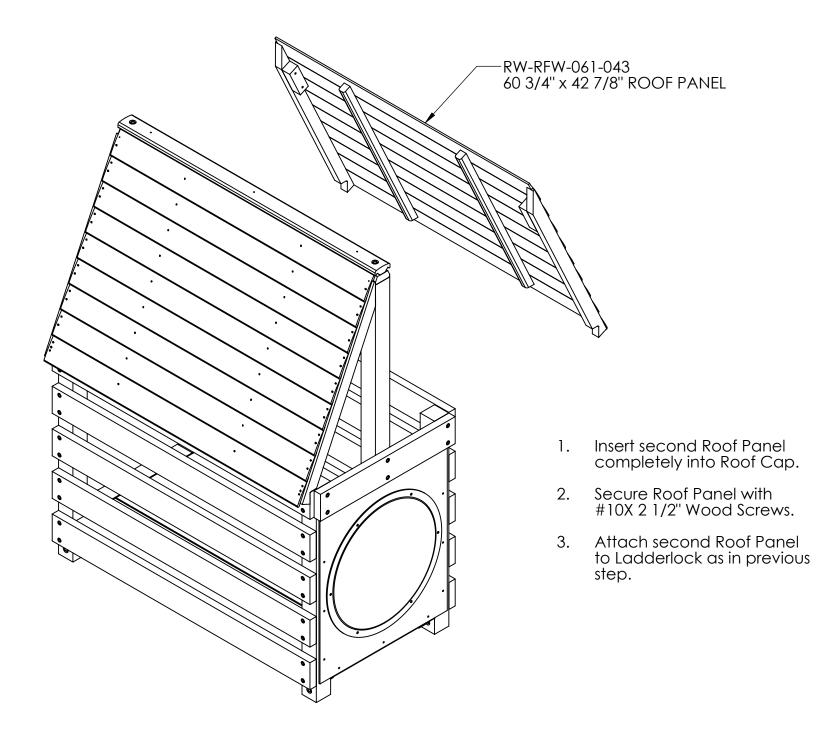

## **Skybox Wood Roof Instructions**

1. Attach Ladder Lock to Roof Panel as shown and proceed to the next step.

**30-Day Unconditional Warranty.** If, at any time during the first 30 days after the date of delivery, you are not completely satisfied with your Woodplay product, you may return the product (freight prepaid by customer) in its original condition to us for a similar replacement or a full refund of the purchase price, excluding installation expense.