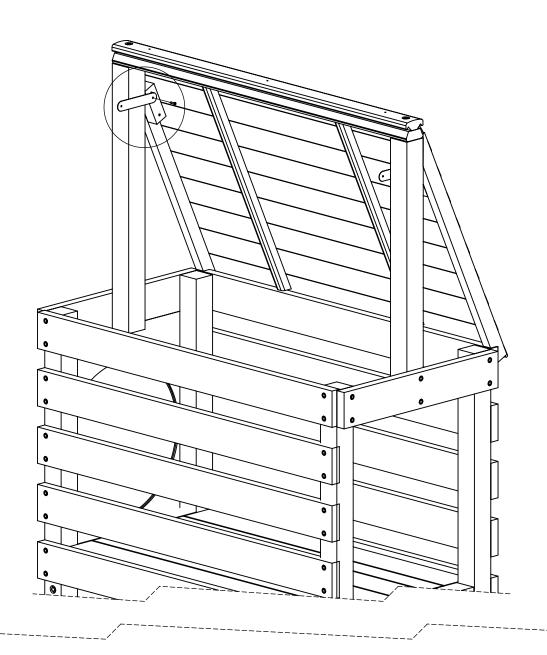

## **Skybox Wood Roof Instructions**

1. Attach Ladder Lock to Roof Panel as shown and proceed to the next step.

**30-Day Unconditional Warranty.** If, at any time during the first 30 days after the date of delivery, you are not completely satisfied with your Woodplay product, you may return the product (freight prepaid by customer) in its original condition to us for a similar replacement or a full refund of the purchase price, excluding installation expense.