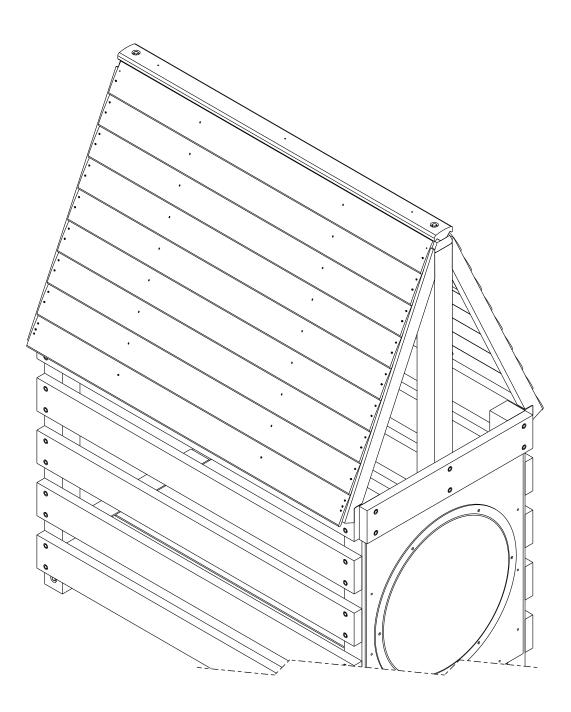

## **Skybox Wood Roof Instructions**

1. Attach Ladder Lock to Roof Panel as shown and proceed to the next step.

**30-Day Unconditional Warranty.** If, at any time during the first 30 days after the date of delivery, you are not completely satisfied with your Woodplay product, you may return the product (freight prepaid by customer) in its original condition to us for a similar replacement or a full refund of the purchase price, excluding installation expense.