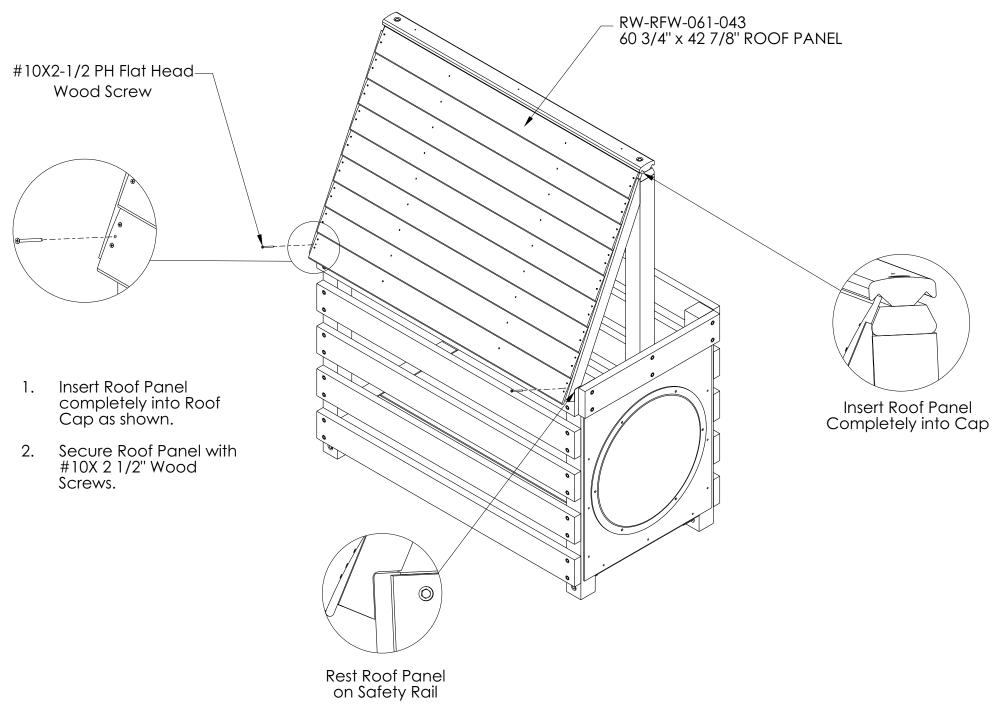

## **Skybox Wood Roof Instructions**

1. Attach Ladder Lock to Roof Panel as shown and proceed to the next step.

**30-Day Unconditional Warranty.** If, at any time during the first 30 days after the date of delivery, you are not completely satisfied with your Woodplay product, you may return the product (freight prepaid by customer) in its original condition to us for a similar replacement or a full refund of the purchase price, excluding installation expense.