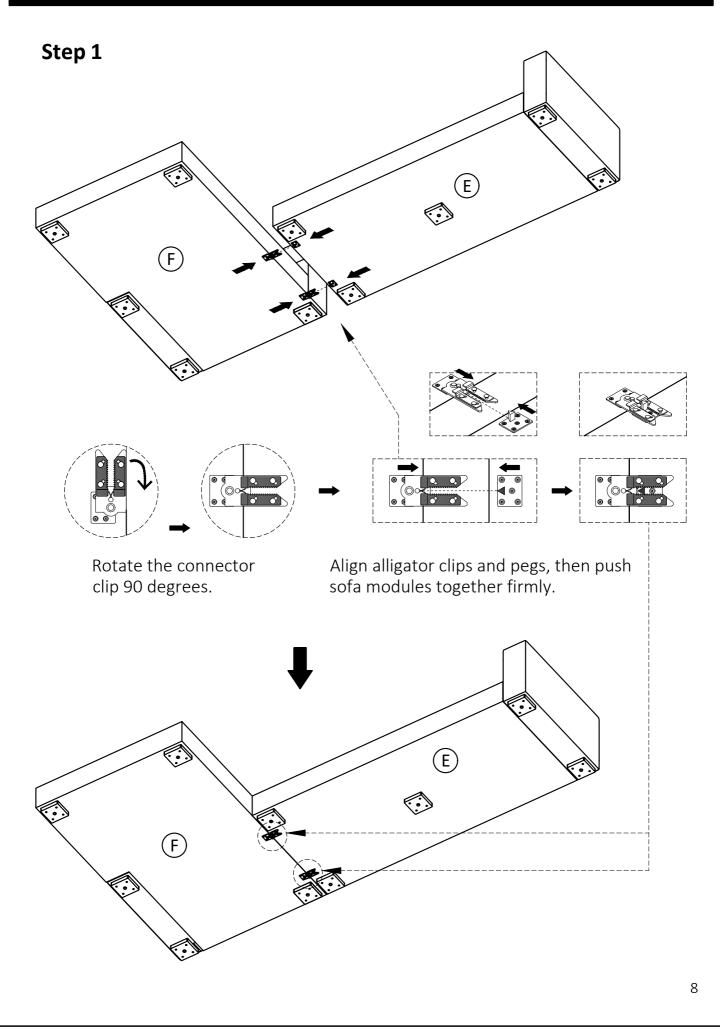

#### May require 2 people for ease of assembly.

## **Care & Maintenance**

Wipe regularly with clean water and a damp, clean, soft white cloth.

General cleaning can be done as needed with a mild detergent and water solution. Always rinse with clean water and dry.

For heavy soiling, dampen a soft white cloth or soft bristle brush.

Use care as scrubbing can damage the surface.

More difficult stains can be treated, but this should be occasional, not daily cleaning. ANY cleaning solution used must be removed with clean water and a clean white cloth. Cleaning residue left on the material can cause it to dry out and crack or affect the color. DO NOT use any cleaners with corrosive ingredients (lye, acids or ammonia).





## Model # AXCLSECCHA-PBG



## Assembly

## Model # AXCLSECCHA-PBG



## Assembly

## Step 2