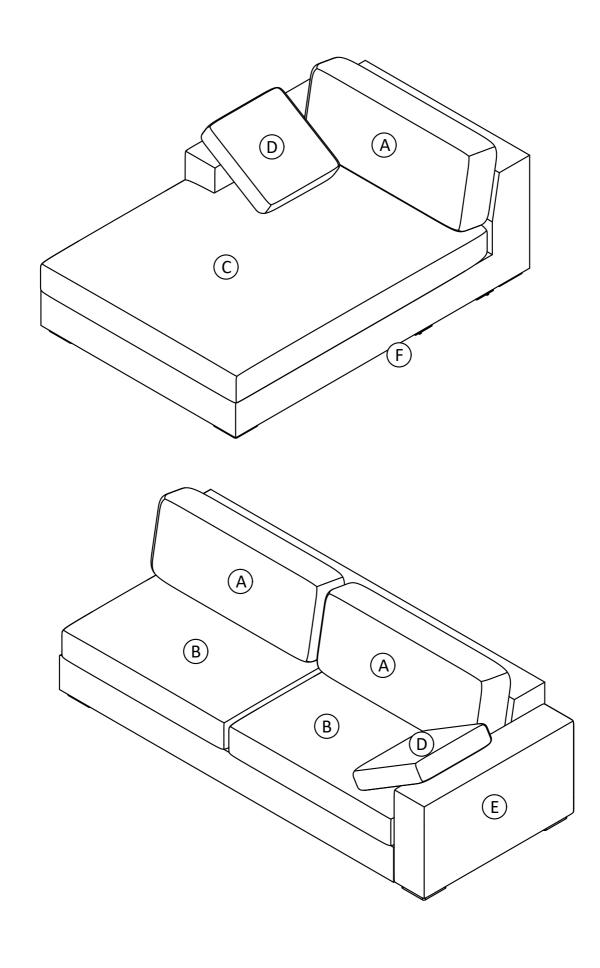

the tool to low torque to avoid damage.

#### May require 2 people for ease of assembly.

## **Care & Maintenance**

Wipe regularly with clean water and a damp, clean, soft white cloth.

General cleaning can be done as needed with a mild detergent and water solution. Always rinse with clean water and dry.

For heavy soiling, dampen a soft white cloth or soft bristle brush.

Use care as scrubbing can damage the surface.

More difficult stains can be treated, but this should be occasional, not daily cleaning. ANY cleaning solution used must be removed with clean water and a clean white cloth. Cleaning residue left on the material can cause it to dry out and crack or affect the color. DO NOT use any cleaners with corrosive ingredients (lye, acids or ammonia).





## Model # AXCLSECCHA-PBG



## Assembly

## Model # AXCLSECCHA-PBG



## Assembly

## Step 2