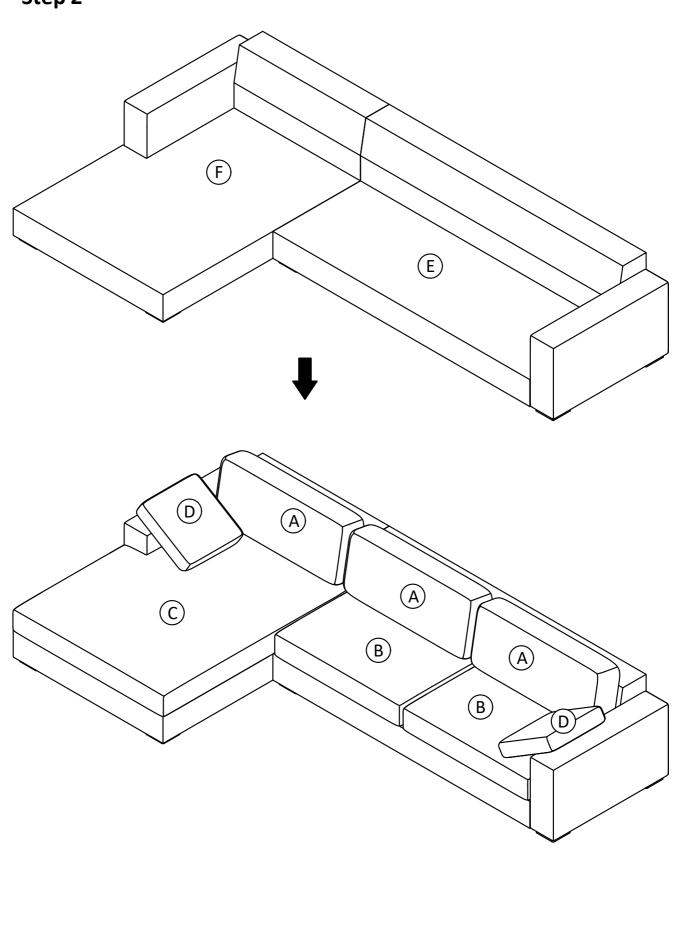

for ease of assembly.

## **Care & Maintenance**

Wipe regularly with clean water and a damp, clean, soft white cloth.

General cleaning can be done as needed with a mild detergent and water solution. Always rinse with clean water and dry.

For heavy soiling, dampen a soft white cloth or soft bristle brush.

Use care as scrubbing can damage the surface.

More difficult stains can be treated, but this should be occasional, not daily cleaning. ANY cleaning solution used must be removed with clean water and a clean white cloth. Cleaning residue left on the material can cause it to dry out and crack or affect the color. DO NOT use any cleaners with corrosive ingredients (lye, acids or ammonia).





## Model # AXCLSECCHA-PBG



## Assembly

## Model # AXCLSECCHA-PBG



## Assembly

## Step 2