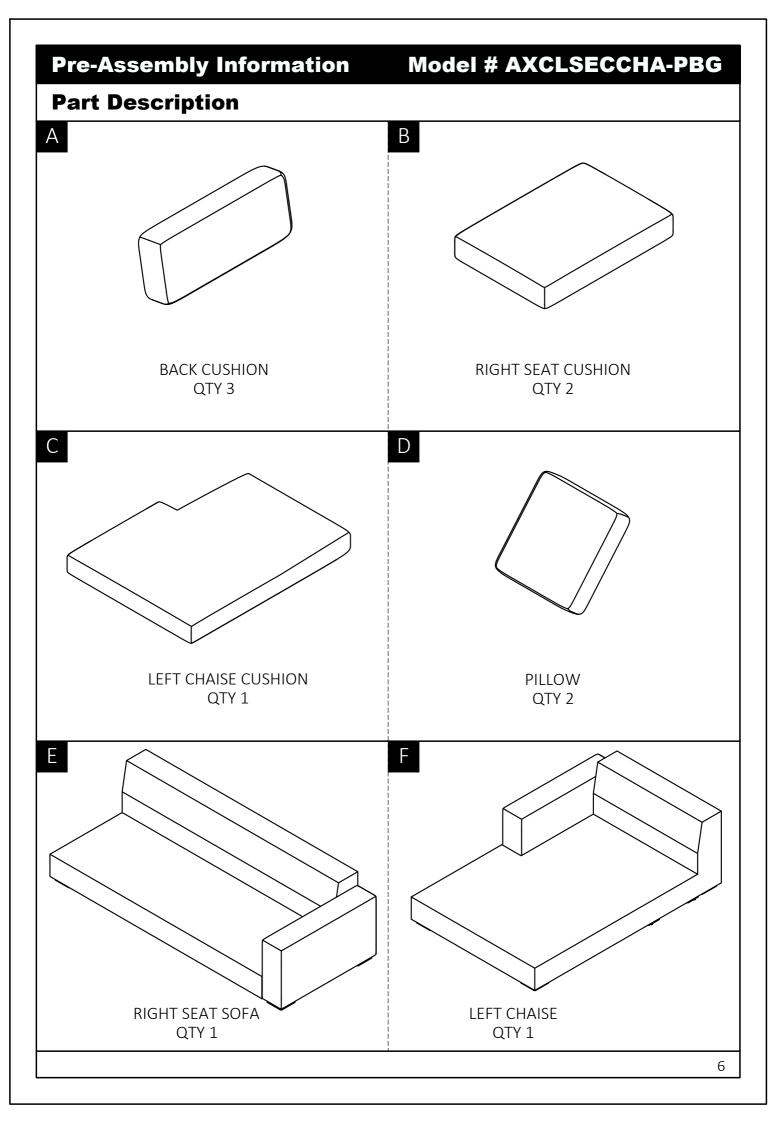

ches. If using power tools, set the tool to low torque to avoid damage.

#### May require 2 people for ease of assembly.

## **Care & Maintenance**

Wipe regularly with clean water and a damp, clean, soft white cloth.

General cleaning can be done as needed with a mild detergent and water solution. Always rinse with clean water and dry.

For heavy soiling, dampen a soft white cloth or soft bristle brush.

Use care as scrubbing can damage the surface.

More difficult stains can be treated, but this should be occasional, not daily cleaning. ANY cleaning solution used must be removed with clean water and a clean white cloth. Cleaning residue left on the material can cause it to dry out and crack or affect the color. DO NOT use any cleaners with corrosive ingredients (lye, acids or ammonia).





## Model # AXCLSECCHA-PBG



## Assembly

## Model # AXCLSECCHA-PBG



## Assembly

## Step 2