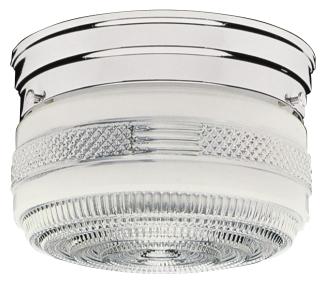

## 2-Light Ceiling Light Polished Chrome

GLASS/SHADE DIMENSIONS:  $4" H \times 8.27" L \times 8.27" D$ 

GLASS/SHADE MATERIAL: Glass
GLASS/SHADE TYPE: Prismatic
GLASS/SHADE COLOR: Clear

LED BRIGHTNESS (LUMENS): N/A

LED COLOR CORRELATED TEMPERATURE (CCT): N/A