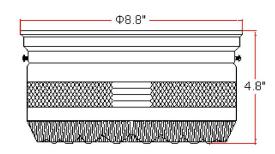

120W

DIMMABLE:

MATERIAL CONSTRUCTION:

Steel

ASSEMBLED DIMENSIONS:  $4.8" \text{ H} \times 8.8" \text{ L} \times 8.8" \text{ D}$ 

WEIGHT: 3.10 lbs.

BACKPLATE DIMENSIONS: N/A

**CANOPY/PLATE DIMENSIONS:** n/a" H × 8.8" D