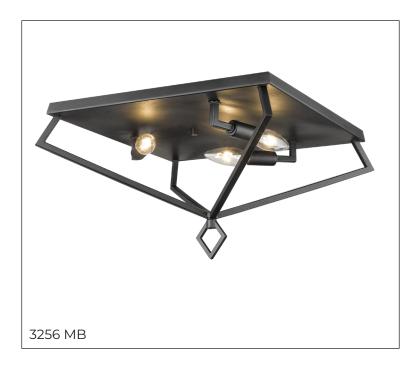

#### **3256 MB** - THREE LIGHT FLUSHMOUNT

Whether simple and sleek or a bold design statement, flush mount fixtures are a versatile way to brighten any room in the home. They are also a great space saving solution and provide stylish and ambient lighting. Light bulbs must be purchased separately.

### **Dimensions**

Width 16" Height 8%" Weight 7 lbs

## Finish & Material

Finish **MB** - Matte Black

Material Metal

# Bulbs 3-Candle

Bulbs Base Candelabra (E12)

Watts per Bulb 60W Voltage 120V Bulbs Included No

### **Item Number**

SKU'S 3256 MB