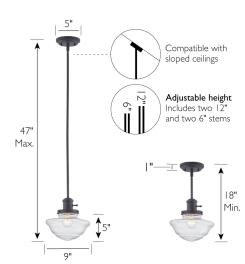

ASSEMBLED DIMENSIONS: 47" H x 9" L x 9" D

WEIGHT: 2.0 lbs.

**BACKPLATE DIMENSIONS:** N/A

CANOPY/PLATE DIMENSIONS: I" H × 5" D

5" H x 9" L x 9" D **GLASS/SHADE DIMENSIONS:** 

**GLASS/SHADE MATERIAL:** Glass GLASS/SHADE TYPE: Seedy GLASS/SHADE COLOR: Clear