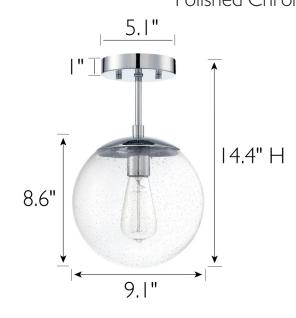

ASSEMBLED DIMENSIONS: 14.36" H × 9.06" L × 9.06" D

WEIGHT: 2.20 lbs.

**BACKPLATE DIMENSIONS:** N/A

CANOPY/PLATE DIMENSIONS: 1.02" H × 5.12" W × 5.12" D **GLASS/SHADE DIMENSIONS:** 8.61" H × 9.06" L × 9.06" D