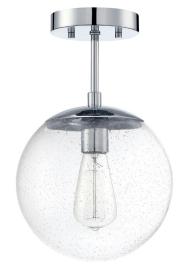

## Gracelyn I-Light Dimmable Ceiling Light Polished Chrome

## **SPECIFICATIONS**

MOUNTING: Semi Flush Mount

SLOPED CEILING ADAPTABLE:

LAMP TYPE: Maximum 60W

Medium Base Bulb

**BULB INCLUDED:** No WATTS PER BULB: 60W **TOTAL WATTAGE:** 60W DIMMABLE: Yes

MATERIAL CONSTRUCTION: Steel/Glass