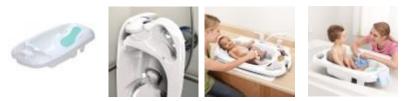

- Designed to take your child from baby to toddler
- SlideGuard® helps keep infant steady
- Contoured support for toddler
- Hook allows for easy drying in the family shower
- Fits standard single or double sinks