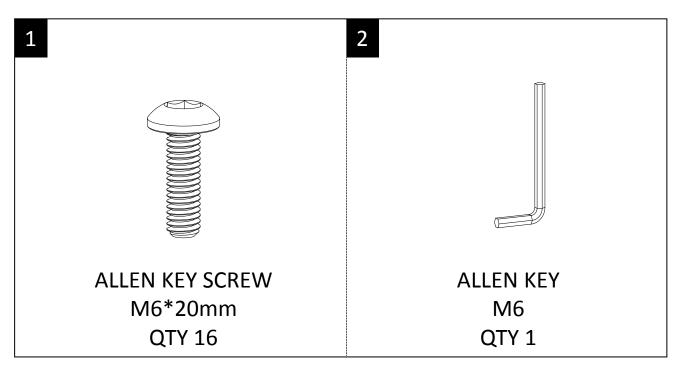

#### HARDWARE DESCRIPTION

**NEED HELP?** For help with assembly or if you are missing a part, Please call customer service at 1-866-518-0120 ext. 262 (9 am to 4 pm EST)