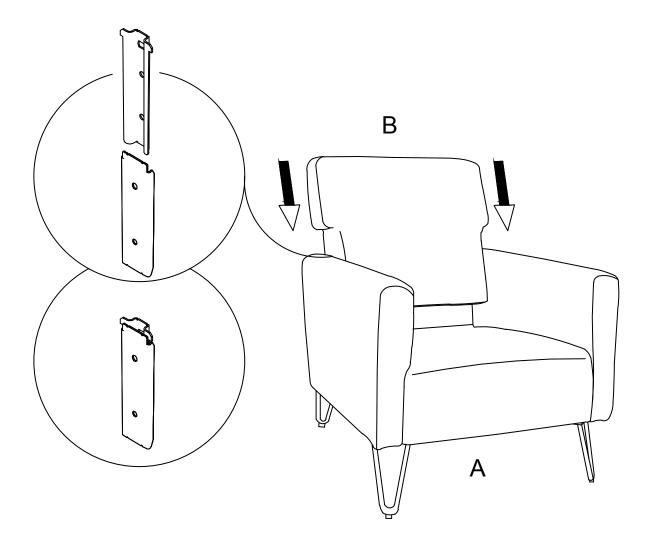

lution used must be removed with clean water and a clean white cloth. Cleaning residue left on the material can cause it to dry out and crack, or affect the color.

DO NOT use any cleaners with corrosive ingredients (lye, acids or ammonia).

#### PARTS DESCRIPTION



**NEED HELP?** For help with assembly or if you are missing a part, Please call customer service at 1-866-518-0120 ext. 262 (9 am to 4 pm EST)

#### **PRE-ASSEMBLY INFORMATION**

#### HARDWARE DESCRIPTION



**NEED HELP?** For help with assembly or if you are missing a part, Please call customer service at 1-866-518-0120 ext. 262 (9 am to 4 pm EST)

#### ASSEMBLY

#### STEP 1



Place the Chair (A) on its back on a flat smooth surface. Attach Legs (D) with Screw (1) and use Allen Key (2) to tighten.

## ASSEMBLY

#### STEP 2



Slide the Back (B) into the slots in the arms of the Chair (A).

### ASSEMBLY

#### STEP 3



Place the Slip Cover (C) on the Chair and use the zipper to close





#### WARRANTY

Thank you for purchasing a **Simpli Home – Wyndenhall – Brooklyn + Max** product. These products have been made to demanding, high-quality standards and are guaranteed for domestic use against manufacturing faults for a period of 12 months from the date of purchase. This warranty does not affect your statutory rights.

In case of any malfunction of your product (failure, missing parts, etc.) please contact us at our toll free service line at 1-866-518-0120 ext. 262 from 9 am to 4 pm, Monday to Friday, Eastern Standard Time or by email at <u>customerservice@simpli-home.com</u>.

We reserve the right to repair or