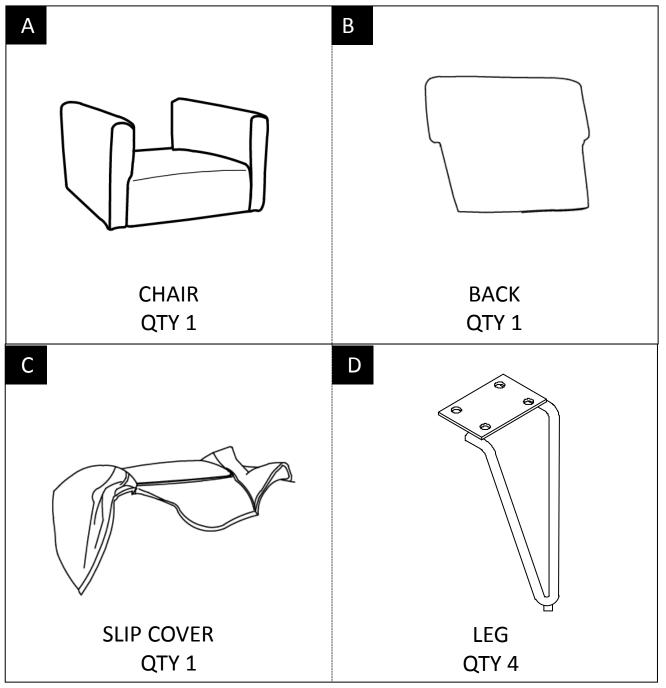

#### PARTS DESCRIPTION

**NEED HELP?** For help with assembly or if you are missing a part, Please call customer service at 1-866-518-0120 ext. 262 (9 am to 4 pm EST)