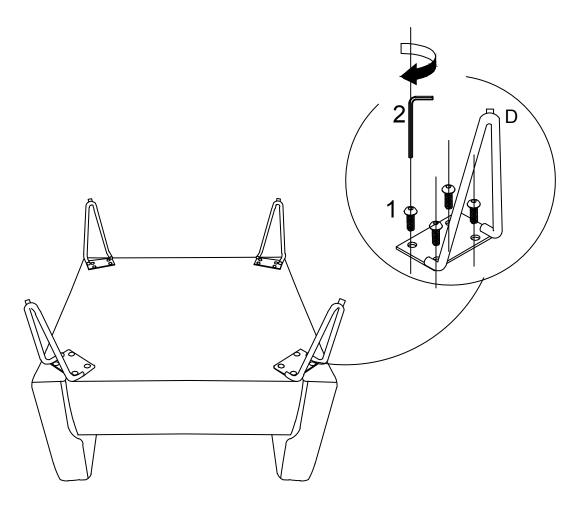

#### STEP 1

Place the Chair (A) on its back on a flat smooth surface. Attach Legs (D) with Screw (1) and use Allen Key (2) to tighten.