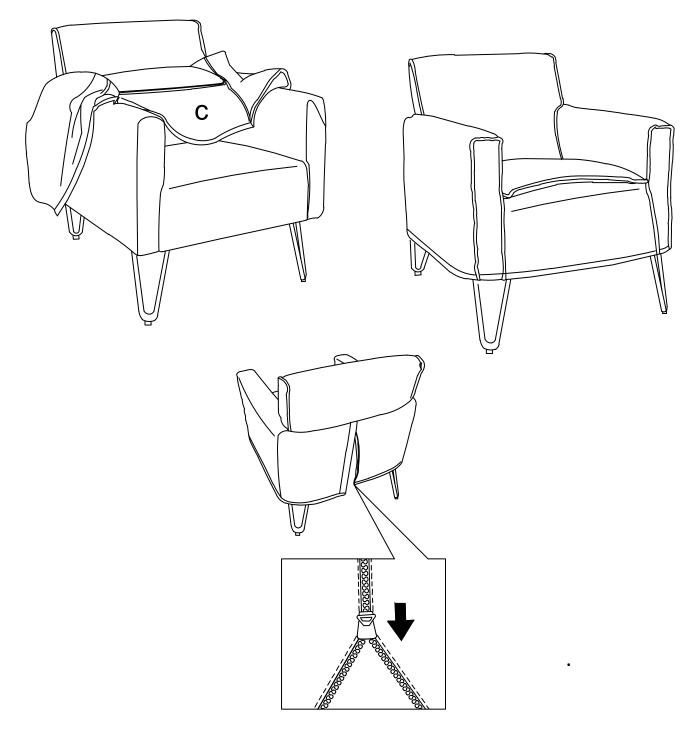

the material can cause it to dry out and crack, or affect the color.

DO NOT use any cleaners with corrosive ingredients (lye, acids or ammonia).

#### PARTS DESCRIPTION



**NEED HELP?** For help with assembly or if you are missing a part, Please call customer service at 1-866-518-0120 ext. 262 (9 am to 4 pm EST)

#### **PRE-ASSEMBLY INFORMATION**

#### HARDWARE DESCRIPTION



**NEED HELP?** For help with assembly or if you are missing a part, Please call customer service at 1-866-518-0120 ext. 262 (9 am to 4 pm EST)

#### ASSEMBLY

#### STEP 1



Place the Chair (A) on its back on a flat smooth surface. Attach Legs (D) with Screw (1) and use Allen Key (2) to tighten.

## ASSEMBLY

#### STEP 2



Slide the Back (B) into the slots in the arms of the Chair (A).

### ASSEMBLY

#### STEP 3



Place the Slip Cover (C) on the Chair and use the zipper to close





#### WARRANTY

Thank you for purchasing a **Simpli Home – Wyndenhall – Brooklyn + Max** product. These products have been made to demanding, high-quality standards and are guaranteed for domestic use against manufacturing faults for a period of 12 months from the date of purchase. This warranty does not affect your statutory rights.

In case of any malfunction of your product (failure, missing parts, etc.) please contact us at our toll free service line at 1-866-518-0120 ext. 262 from 9 am to 4 pm, Monday to Friday, Eastern Standard Time or by email at <u>customerservice@simpli-home.com</u>.

We reserve the right to repair or replace the defective product, at its discretion.

This product is guaranteed for 12 months i