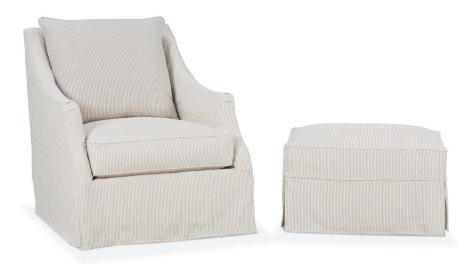

## KATE . LOOSE PILLOW BACK . SLIP COVER. SWIVEL

Shown in fabric 16466-19.

Shown in fabric 16466-19.

Kate Swivel Chair - 016 L33" D39" H38"

Seat Height 21" Seat Depth 22" Arm Height 25"

Kate Ottoman - 005 L29" D23" H19"