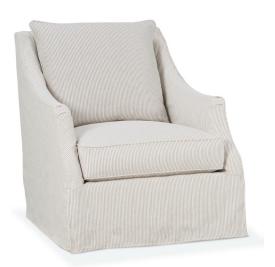

## KATE . LOOSE PILLOW BACK . SLIP COVER. SWIVEL

Shown in fabric 16466-19.

Shown in fabric 16466-19.

Kate Swivel Chair - 016 L33" D39" H38"

Seat Height 21" Seat Depth 22" Arm Height 25"

Kate Ottoman - 005 L29" D23" H19"