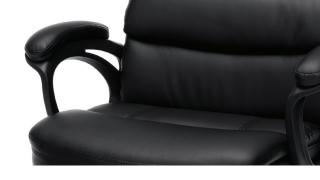

## ESS-6025 Exec Leather Managers Chair

- 250 lbs. weight capacity
- Soft durable bonded leather seat, back, and arms
- Segmented padded back and seat
- Black accented fixed padded loop arms for added support
- 360 degree swivel, tilt tension and tilt locking functionality
- 26" 5-star base