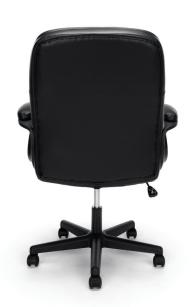

## **ESS-6025 EXEC LEATHER MANAGERS CHAIR**

Exec Leather Managers Chair

## ESS-6025 Exec Leather Managers Chair

- 250 lbs. weight capacity
- Soft durable bonded leather seat, back, and arms
- Segmented padded back and seat
- Black accented fixed padded loop arms for added support
- 360 degree swivel, tilt tension and tilt locking functionality
- 26" 5-star base