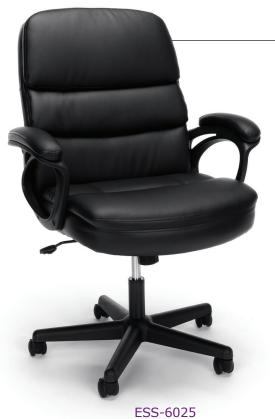

## **ESS-6025 EXEC LEATHER MANAGERS CHAIR**

Exec Leather Managers Chair

## ESS-6025 Exec Leather Managers Chair

- 250 lbs. weight capacity
- Soft durable bonded leather seat, back, and arms
- Segmented padded back and seat
- Black accented fixed padded loop arms for added support
- 360 degree swivel, tilt tension and tilt locking functionality
- 26" 5-star base

ESS-6025

Seat Size: 20.5" W x 19.25" D Back Size: 20.5" W x 21.50" H Seat Height: 18.75" to 22.5" Arm Height: 25.25" to 29"
Int. Arm Width: 21.5" Ext. Arm Width: 27.25"

Overall Height: 38.75" - 42.50" Overall Width: 26.50" Overall Depth: 29.50"