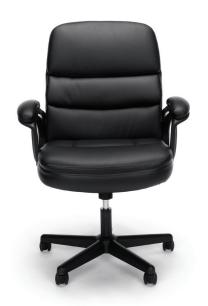

## ESS-6025 Exec Leather Managers Chair

- 250 lbs. weight capacity
- Soft durable bonded leather seat, back, and arms
- Segmented padded back and seat
- Black accented fixed padded loop arms for added support
- 360 degree swivel, tilt tension and tilt locking functionality
- 26" 5-star base