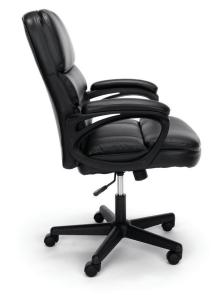

## ESS-6025 Exec Leather Managers Chair

- 250 lbs. weight capacity
- Soft durable bonded leather seat, back, and arms
- Segmented padded back and seat
- Black accented fixed padded loop arms for added support
- 360 degree swivel, tilt tension and tilt locking functionality
- 26" 5-star base

ESS-6025

Seat Size: 20.5" W x 19.25" D Back Size: 20.5" W x 21.50" H Seat Height: 18.75" to 22.5" Arm Height: 25.25" to 29"
Int. Arm Width: 21.5" Ext. Arm Width: 27.25"

Overall Height: 38.75" - 42.50" Overall Width: 26.50" Overall Depth: 29.50"