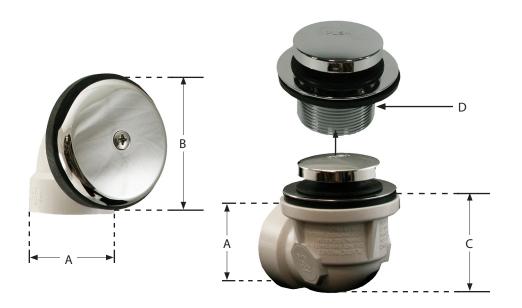

| Part No.  | Finish            | Α     | В     | с     | D     |
|-----------|-------------------|-------|-------|-------|-------|
| B07012    | Chrome Plated     | 1.50″ | 3.12″ | 3.62″ | 1.50″ |
| B0754BN   | Brushed Nickel    | 1.50″ | 3.12″ | 3.62″ | 1.50″ |
| B0754RB** | Oil Rubbed Bronze | 1.50″ | 3.12″ | 3.62″ | 1.50″ |
| B07016**  | Polished Brass    | 1.50″ | 3.12″ | 3.62″ | 1.50″ |