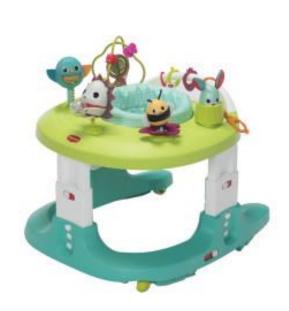

## 4-in-1 Here I Grow Mobile Activity Center

## WA077ETT Meadow Days™

- PROMOTES CHILD DEVELOPMENT Whether used as a stationary activity center, push along, jumper or walker, each activity grows with your child to match their developmental milestones.
- 4-IN-1 AND DONE It's the only entertainer you'll ever need. Safely lock the wheels and baby can play stationary and swivel around. Or, they can push it, practice walking, or bounce and giggle.
- EXPLORE THE SEVEN DEVELOPMENTAL WONDERS Over 20 different activities invite baby to discover the Seven Developmental Wonders™: cognition, language, fine motor skills, senses, gross motor skills, creativity, and emotional intelligence.
- EASY TO CLEAN Take care of those unavoidable messes by removing the seat pad and tossing it in the washing machine.
- NESTS COMPACTLY Designed to nest inside the outer frame, the activity center is easy to store when not in use.
- 3 ADJUSTABLE HEIGHTS The Here I Grow is designed to do just that! The 3 different height positions can be easily adjusted for them to be on-the-go as they grow.