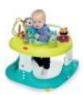

## 4-in-1 Here I Grow Mobile Activity Center

## WA077ETT Meadow Days™

- PROMOTES CHILD DEVELOPMENT Whether used as a stationary activity center, push along, jumper or walker, each activity grows with your child to match their developmental milestones.
- 4-IN-1 AND DONE It's the only entertainer you'll ever need. Safely lock the wheels and baby can play stationary and swivel around. Or, they can push it, practice walking, or bounce and giggle.
- EXPLORE THE SEVEN DEVELOPMENTAL WONDERS Over 20 different activities invite baby to discover the Seven Developmental Wonders™: cognition, language, fine motor skills, senses, gross motor skills, creativity, and emotional intelligence.
- EASY TO CLEAN Take care of those unavoidable messes by removing the seat pad and tossing it in the washing machine.
- NESTS COMPACTLY Designed to nest inside the outer frame, the activity center is easy to store when not in use.
- 3 ADJUSTABLE HEIGHTS The Here I Grow is designed to do just that! The 3 different height positions can be easily adjusted for them to be on-the-go as they grow.