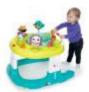

## 4-in-1 Here I Grow Mobile Activity Center

## WA077ETT Meadow Days™

- PROMOTES CHILD DEVELOPMENT Whether used as a stationary activity center, push along, jumper or walker, each activity grows with your child to match their developmental milestones.
- 4-IN-1 AND DONE It's the only entertainer you'll ever need. Safely lock the wheels and baby can play stationary and swivel around. Or, they can push it, practice walking, or bounce and giggle.
- EXPLORE THE SEVEN DEVELOPMENTAL WONDERS Over 20 different activities invite baby to discover the Seven Developmental Wonders™: cognition, language, fine motor skills, senses, gross motor skills, creativity, and emotional intelligence.
- EASY TO CLEAN Take care of those unavoidable messes by removing the seat pad and tossing it in the washing machine.
- NESTS COMPACTLY Designed to nest inside the outer frame, the activity center is easy to store when not in use.
- 3 ADJUSTABLE HEIGHTS The Here I Grow is designed to do just that! The 3 different height positions can be easily adjusted for them to be on-the-go as they grow.