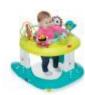

## 4-in-1 Here I Grow Mobile Activity Center

## WA077ETT Meadow Days™

- PROMOTES CHILD DEVELOPMENT Whether used as a stationary activity center, push along, jumper or walker, each activity grows with your child to match their developmental milestones.
- 4-IN-1 AND DONE It's the only entertainer you'll ever need. Safely lock the wheels and baby can play stationary and swivel around. Or, they can push it, practice walking, or bounce and giggle.
- EXPLORE THE SEVEN DEVELOPMENTAL WONDERS Over 20 different activities invite baby to discover the Seven Developmental Wonders™: cognition, language, fine motor skills, senses, gross motor skills, creativity, and emotional intelligence.
- EASY TO CLEAN Take care of those unavoidable messes by removing the seat pad and tossing it in the washing machine.
- NESTS COMPACTLY Designed to nest inside the outer frame, the activity center is easy to store when not in use.
- 3 ADJUSTABLE HEIGHTS The Here I Grow is designed to do just that! The 3 different height positions can be easily adjusted for them to be on-the-go as they grow.