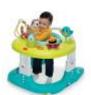

## 4-in-1 Here I Grow Mobile Activity Center

## WA077ETT Meadow Days™

- PROMOTES CHILD DEVELOPMENT Whether used as a stationary activity center, push along, jumper or walker, each activity grows with your child to match their developmental milestones.
- 4-IN-1 AND DONE It's the only entertainer you'll ever need. Safely lock the wheels and baby can play stationary and swivel around. Or, they can push it, practice walking, or bounce and giggle.
- EXPLORE THE SEVEN DEVELOPMENTAL WONDERS Over 20 different activities invite baby to discover the Seven Developmental Wonders™: cognition, language, fine motor skills, senses, gross motor skills, creativity, and emotional intelligence.
- EASY TO CLEAN Take care of those unavoidable messes by removing the seat pad and tossing it in the washing machine.
- NESTS COMPACTLY Designed to nest inside the outer frame, the activity center is easy to store when not in use.
- 3 ADJUSTABLE HEIGHTS The Here I Grow is designed to do just that! The 3 different height positions can be easily adjusted for them to be on-the-go as they grow.