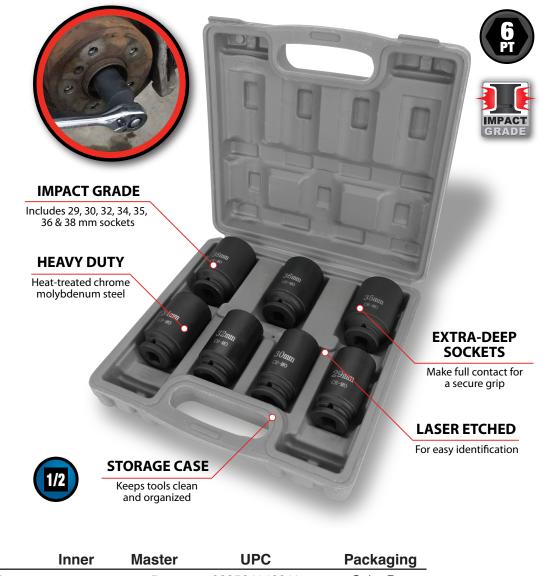

7 PC. 1/2" DR. AXLE NUT SOCKET SET

| W89323                                                                                                                                                                                                     | 5 | 039564148811                                                                                                                                                                                                     | Color Box |
|------------------------------------------------------------------------------------------------------------------------------------------------------------------------------------------------------------|---|------------------------------------------------------------------------------------------------------------------------------------------------------------------------------------------------------------------|-----------|
| <ul> <li>Remove and install front-wheel-<br/>drive axle nuts on many domestic<br/>and import vehicles</li> <li>Extra-deep sockets make full<br/>contact with the axle nut for a<br/>secure grip</li> </ul> |   | <ul> <li>Chrome molybdenum steel<br/>construction for strength and<br/>durability</li> <li>Includes the following sizes: 29, 30<br/>32, 34, 35, 36, and 38mm</li> <li>Fitted blow molded storage case</li> </ul> |           |