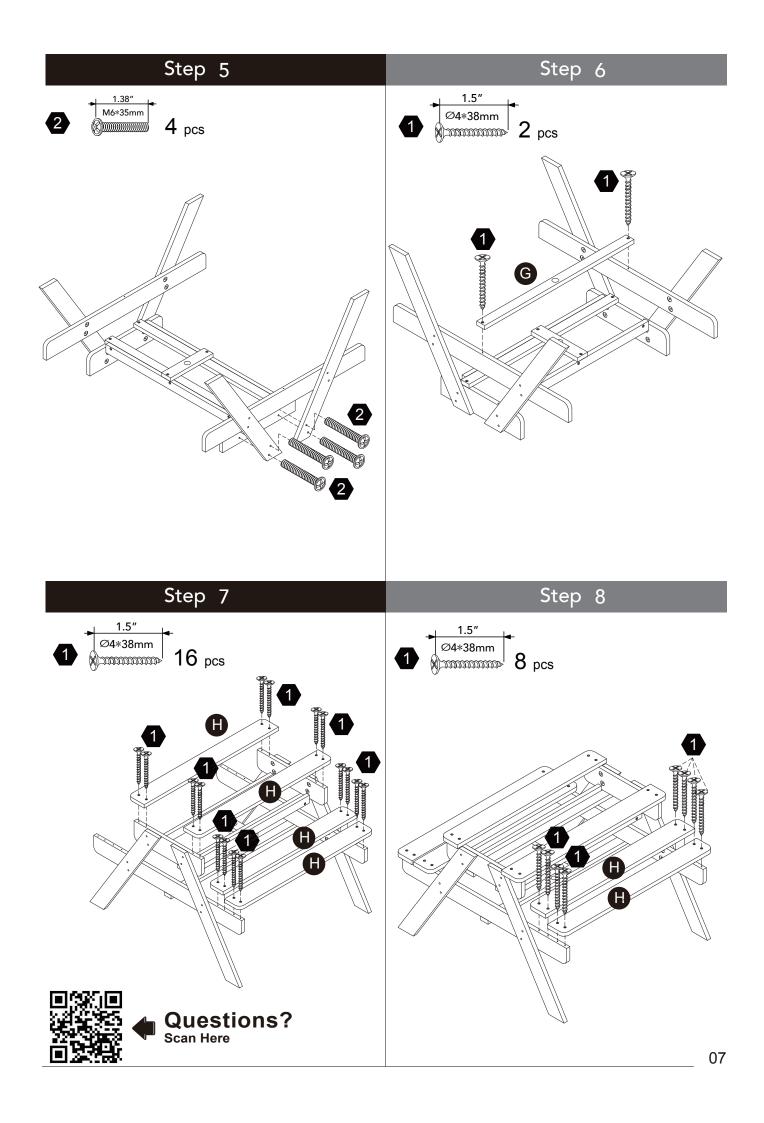

struction, e.g. TD-12345A) and the order number ready, give us a call or email us through our customer care support! We are always ready to assist you!





# 3D Interactive Instruction www.teamsonkids.com

### We feeling the joy of serving you best!

USA ···· +1(800)935-3959

Mon - Fri 10:00am ~ 2:00pm EST ⊠ support@teamson.com

EU/UK··· +44(0)1952-916-050

Mon - Thu 9:00am ~ 5:00pm GMT Friday 9:00am ~ 4:00pm GMT ⊠ support@teamson.co.uk

ASIA ··· 深圳办公室:

+86(0755)8885-3558.分机号108

Mon - Sat 9:00am ~ 5:00pm GMT+8

⋈ sales\_ec@teamson.com

台北辦公室:

+886(2)2556-6268

Thank you for choosing Teamson Kids

#### **Exploded Drawing**





#### Product Parts



B



D



Œ













2 pcs

2 pcs

2 pcs

4 pcs

G











 $6 \, \mathrm{pcs}$ 

2 pcs

#### Hardware









32 pcs

16 pcs







Step 9 Step 10





### Step 11