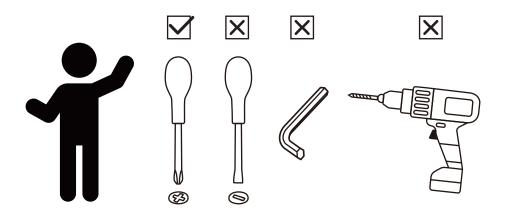

## Outdoor Oasis Table & Chairs Sets Toys-Wooden

**TK-OW0001** 

CHOKING HAZARD-small parts

Not for children under 3yrs

The product is to be assembled by an adult.

TIME SAVER!
3D Interactive Instruction

V-1

**ENGLISH** WARNING! Not suitable for children under 3 years, as there is a choking hazard from swallowable small parts. Assembly should be carried out by an adult. Prior to assembly this package contains sharp edges and sharp points. Keep away from children until assembled. Please remove all packaging attachments before giving this item to your child. Please keep this information for possible future correspondence.