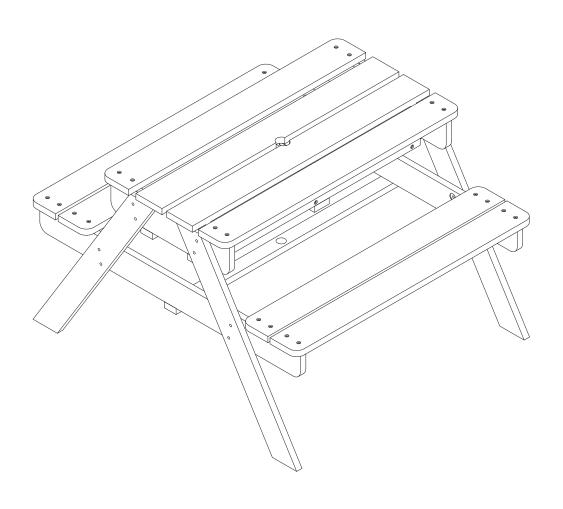

## Outdoor Oasis Table & Chairs Sets Toys-Wooden

**TK-OW0001** 

CHOKING HAZARD-small parts

Not for children under 3yrs

The product is to be assembled by an adult.

TIME SAVER!
3D Interactive Instruction

V-1

**ENGLISH** WARNING! Not suitable for children under 3 years, as there is a choking hazard from swallowable small parts. Assembly should be carried out by an adult. Prior to assembly this package contains sharp edges and sharp points. Keep away from children until assembled. Please remove all packaging attachments before giving this item to your child. Please keep this information for possible future correspondence.