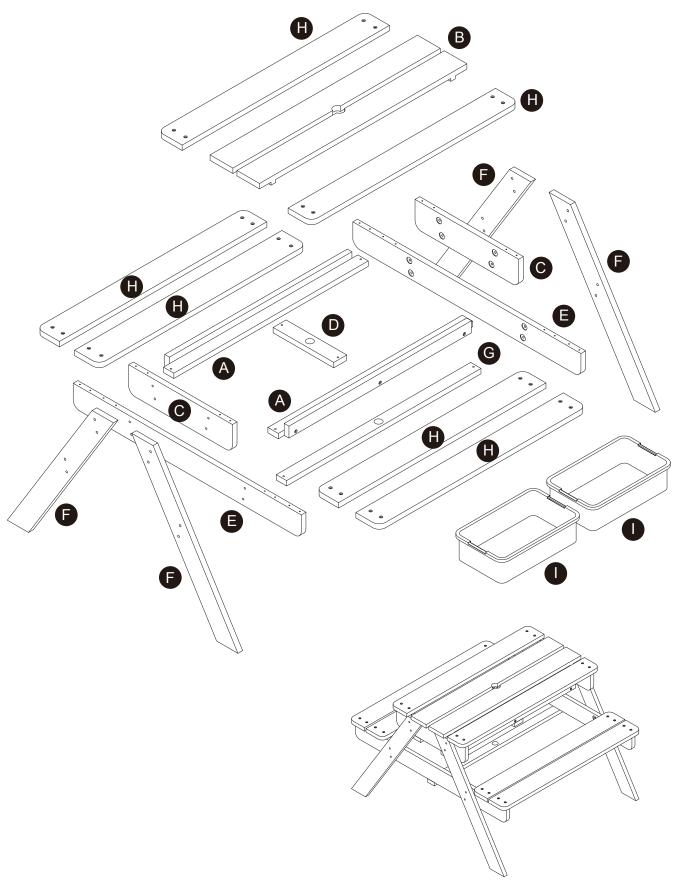

#### **Exploded Drawing**

#### Product Parts

B

D

Œ

2 pcs

2 pcs

2 pcs

4 pcs

G

 $6 \, \mathrm{pcs}$ 

2 pcs