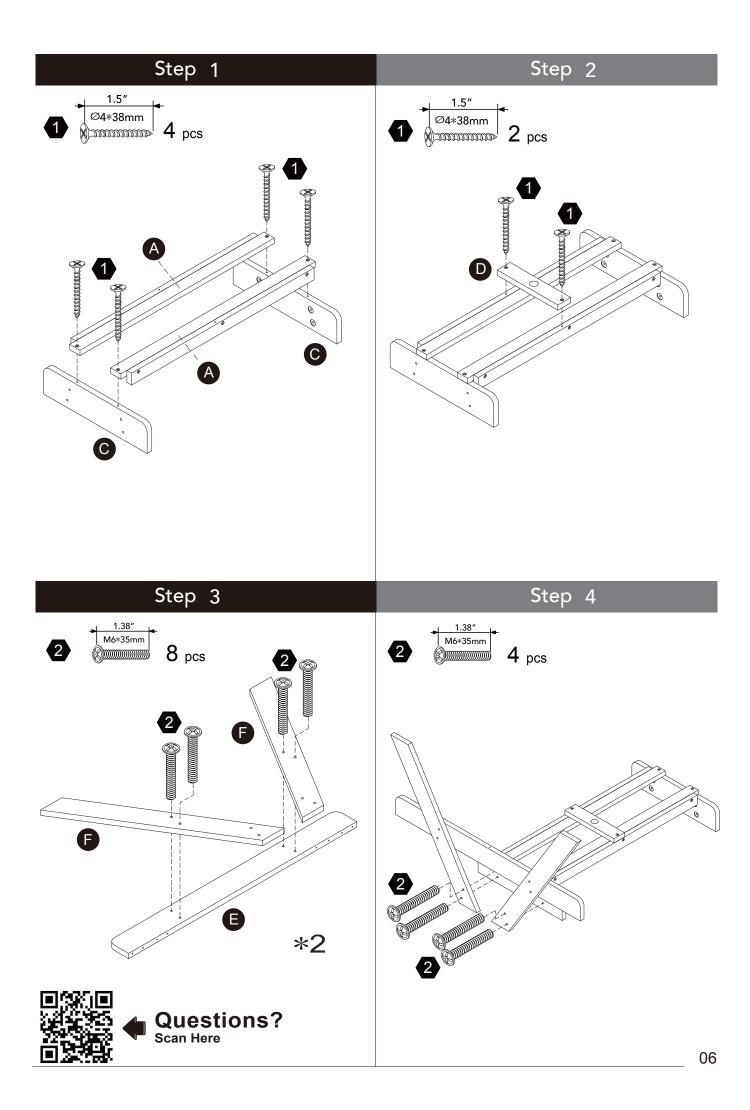

instruction, e.g. TD-12345A) and the order number ready, give us a call or email us through our customer care support! We are always ready to assist you!





# 3D Interactive Instruction www.teamsonkids.com

### We feeling the joy of serving you best!

USA ···· +1(800)935-3959

Mon - Fri 10:00am ~ 2:00pm EST ⊠ support@teamson.com

EU/UK··· +44(0)1952-916-050

Mon - Thu 9:00am ~ 5:00pm GMT Friday 9:00am ~ 4:00pm GMT ⊠ support@teamson.co.uk

ASIA ··· 深圳办公室:

+86(0755)8885-3558.分机号108

Mon - Sat 9:00am ~ 5:00pm GMT+8

⋈ sales\_ec@teamson.com

台北辦公室:

+886(2)2556-6268

Thank you for choosing Teamson Kids

#### **Exploded Drawing**





#### Product Parts



B



D



Œ













2 pcs

2 pcs

2 pcs

4 pcs

G











 $6 \, \mathrm{pcs}$ 

2 pcs

#### Hardware









32 pcs

16 pcs







Step 9 Step 10





### Step 11