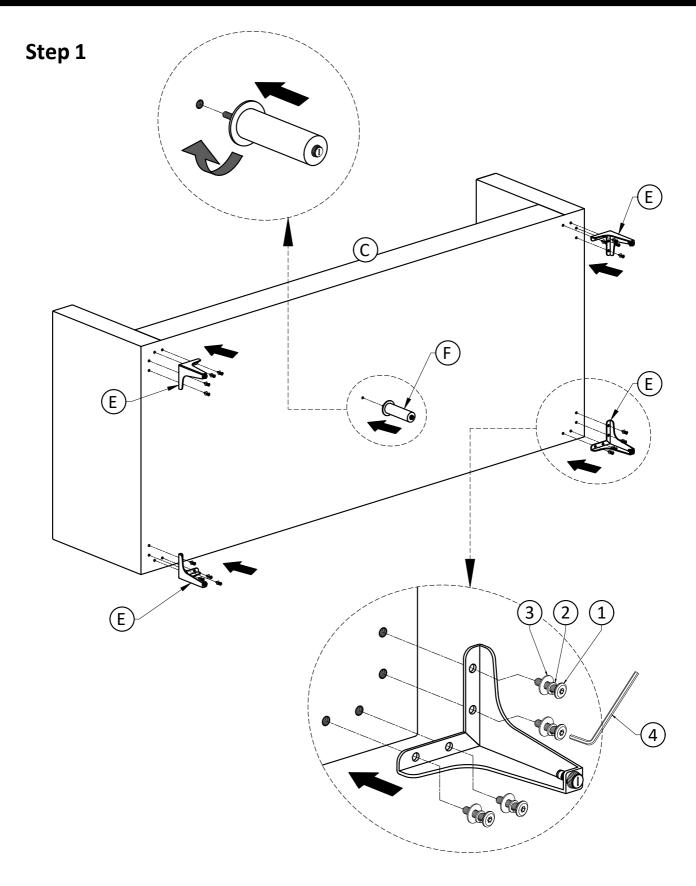

#### Assembly

Model # AXCSOFAVA90-PBG

- 1. Attach Legs (E) to Sofa Seat (C) using Bolts (1), Lock Washers (2) and Washers (3) through guide holes.
- Use Allen Key (4) to tighten Bolts. Do not over-tighten.
  Attach Leg (F) to Sofa Seat (C).