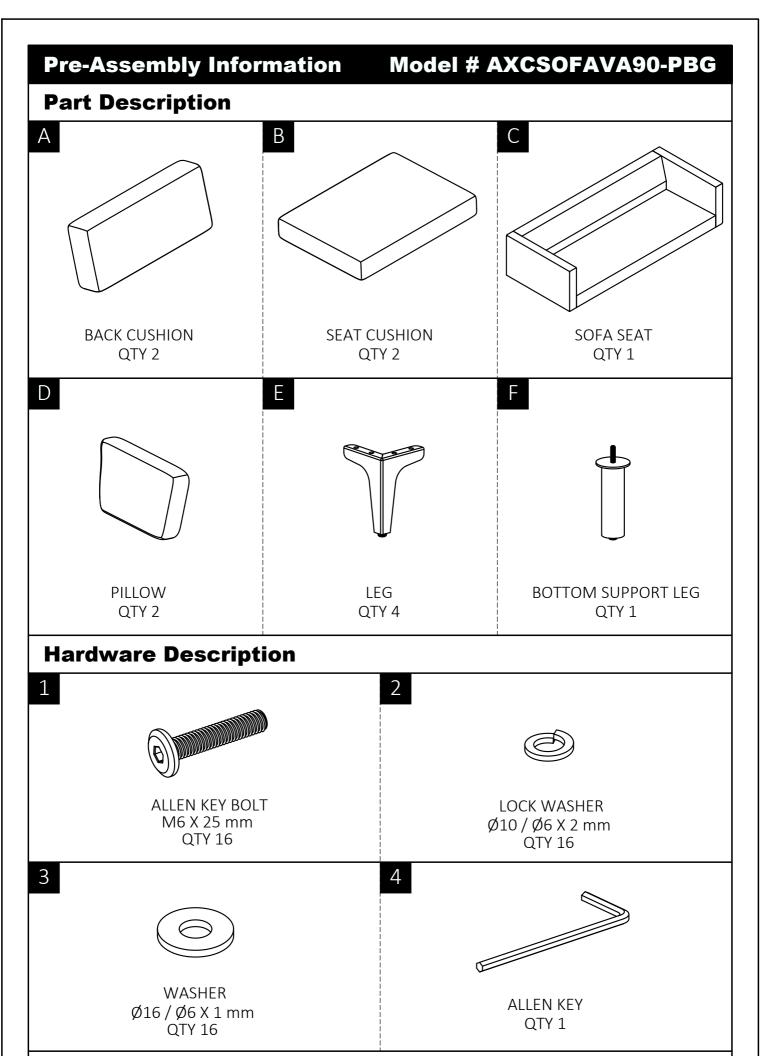

#### Assembly

Model # AXCSOFAVA90-PBG

- 1. Attach Legs (E) to Sofa Seat (C) using Bolts (1), Lock Washers (2) and Washers (3) through guide holes.
- Use Allen Key (4) to tighten Bolts. Do not over-tighten.
  Attach Leg (F) to Sofa Seat (C).