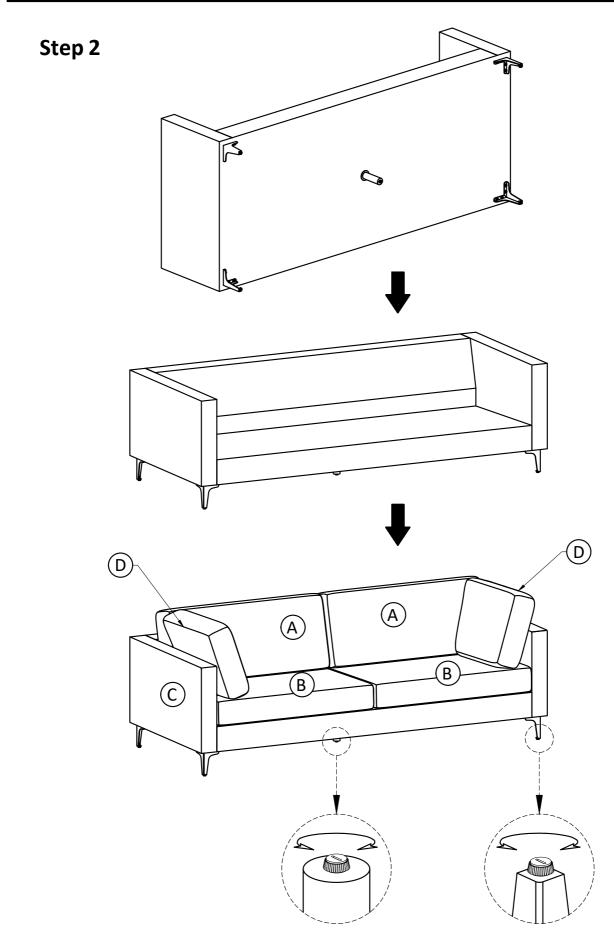

### Assembly

### Model # AXCSOFAVA90-PBG

Note: Levelers on bottom of legs can be adjusted if floor is uneven.