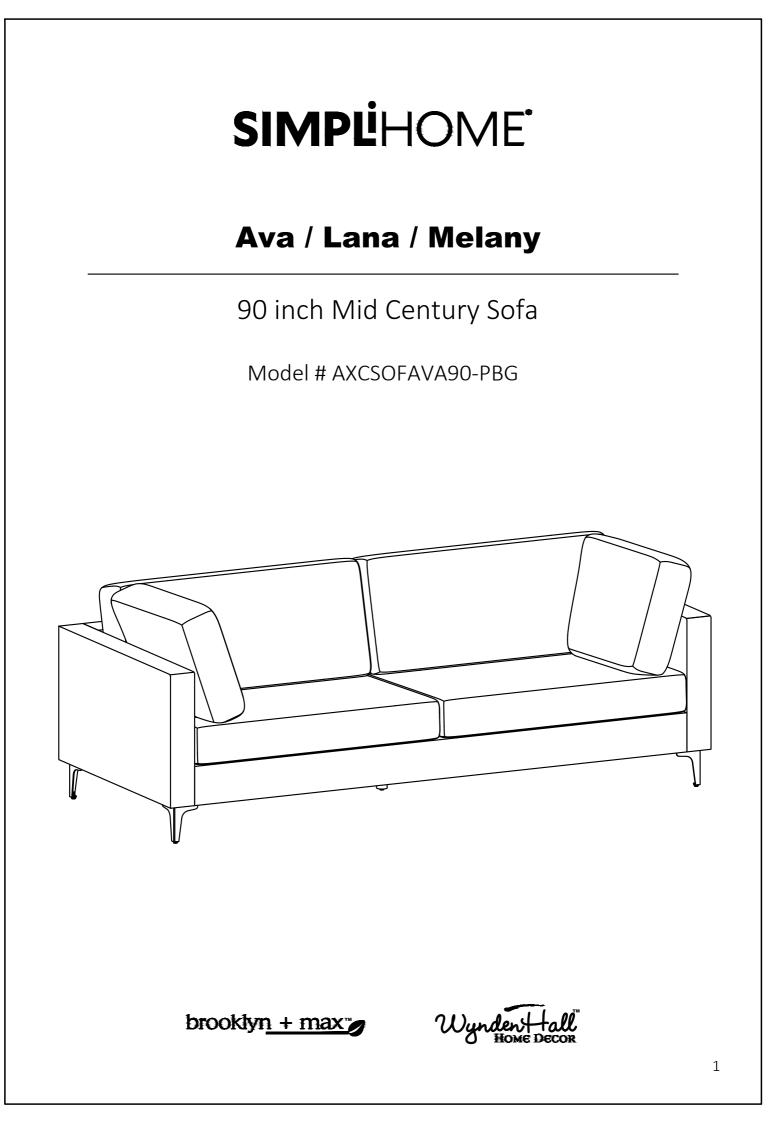

# SIMPL'HOME

#### Assembly

Model # AXCSOFAVA90-PBG

- 1. Attach Legs (E) to Sofa Seat (C) using Bolts (1), Lock Washers (2) and Washers (3) through guide holes.
- Use Allen Key (4) to tighten Bolts. Do not over-tighten.
  Attach Leg (F) to Sofa Seat (C).

### Model # AXCSOFAVA90-PBG

Note: Levelers on bottom of legs can be adjusted if floor is uneven.