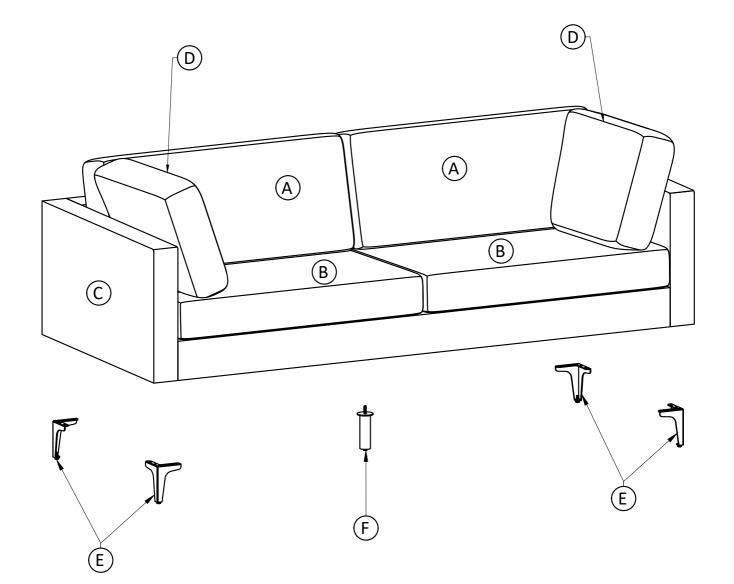

#### Assembly

Model # AXCSOFAVA90-PBG

- 1. Attach Legs (E) to Sofa Seat (C) using Bolts (1), Lock Washers (2) and Washers (3) through guide holes.
- Use Allen Key (4) to tighten Bolts. Do not over-tighten.
  Attach Leg (F) to Sofa Seat (C).