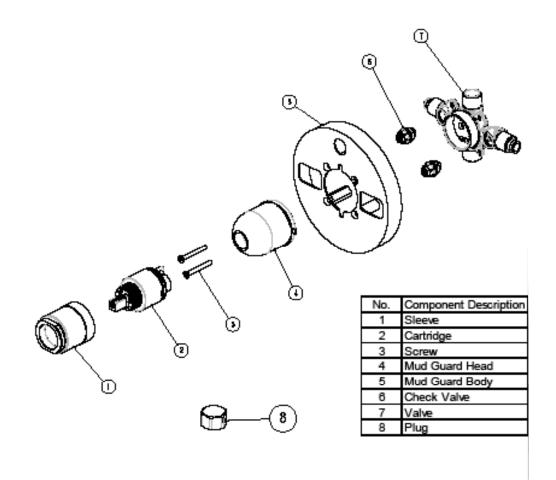

## PART NO. 1559902

## TUB/SHOWER VALVE, ROUGH-IN F1960 EXPANSION PEX

- Universal valve accepts all Jones Stephens trim kits for tub/shower and shower only installations
- Bath tub port can be plugged for shower only installations
- Integral stop valves on the hot and cold supply lines
- Includes plaster ring to assist in installation and to protect the valve during construction

(1/2-14MPT)X2

- Includes a ceramic cartridge for long life
- Boxed