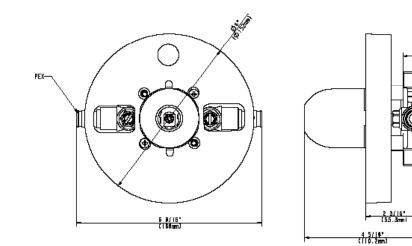

## PART NO. 1559902

## TUB/SHOWER VALVE, ROUGH-IN F1960 EXPANSION PEX

- Universal valve accepts all Jones Stephens trim kits for tub/shower and shower only installations
- Bath tub port can be plugged for shower only installations
- Integral stop valves on the hot and cold supply lines
- Includes plaster ring to assist in installation and to protect the valve during construction

(1/2-14MPT)X2

- Includes a ceramic cartridge for long life
- Boxed