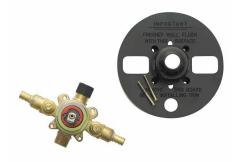

## PART NO. 1559902

## TUB/SHOWER VALVE, ROUGH-IN F1960 EXPANSION PEX

- Universal valve accepts all Jones Stephens trim kits for tub/shower and shower only installations
- Bath tub port can be plugged for shower only installations
- Integral stop valves on the hot and cold supply lines
- Includes plaster ring to assist in installation and to protect the valve during construction

(1/2-14MPT)X2

- Includes a ceramic cartridge for long life
- Boxed