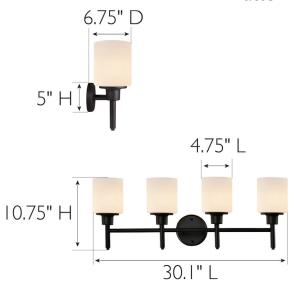

## **SPECIFICATIONS**

MOUNTING: Wall Mount

SLOPED CEILING ADAPTABLE:

LAMPTYPE I: Incandescent

**BULB INCLUDED:** No WATTS PER BULB: 60W TOTAL WATTAGE: 240W

DIMMABLE: Yes

MATERIAL CONSTRUCTION: Steel

**ASSEMBLED DIMENSIONS:** 10.75" H × 30.1" L × 6.75" D

WEIGHT: 6.93 lbs.

**BACKPLATE DIMENSIONS:** 5" H × 5" W

CANOPY/PLATE DIMENSIONS: N/A

**GLASS/SHADE DIMENSIONS:** 5.3" H × 4.75" L × 4.75" D

**GLASS/SHADE MATERIAL:** Glass GLASS/SHADE TYPE: Frosted **GLASS/SHADE COLOR:** White