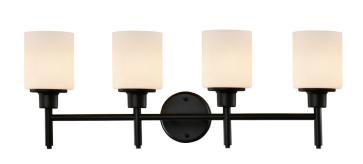

## Aubrey 4-Light Vanity Light Matte Black

## **SPECIFICATIONS**

MOUNTING: Wall Mount

SLOPED CEILING ADAPTABLE:

LAMPTYPE I: Incandescent

**BULB INCLUDED:** No WATTS PER BULB: 60W TOTAL WATTAGE: 240W

DIMMABLE: Yes

MATERIAL CONSTRUCTION: Steel

**ASSEMBLED DIMENSIONS:** 10.75" H × 30.1" L × 6.75" D