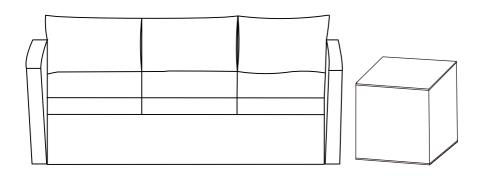

# INSTRUCTION MANUAL

Sofa And Side Table Rattan Seating Group with Cushion SKU: OP114

#### PRODUCT ASSEMBLY - THREE-PERSON SOFA

Attach part E Front Rail to part D Sofa Seat with 3 PCS of part 1 Bolt and part 4 Washer.

Do not tighten screws too much at this stage.

2

Attach the combined part (D+E) to part C Sofa Backrest with 3 PCS of part 1 Bolt and part 4 Washer.

#### PRODUCT ASSEMBLY - THREE-PERSON SOFA

Attach the combined part (C+D+E) to part B Chair Right Side with 5 PCS of part 1 Bolt and part 4 Washer.

Screw part 6 Threaded pin into the hidden nut firstly before this step.

4

Attach the combined part (C+D+E) to part A Chair Left Side with 5 PCS of part 1 Bolt and part 4 Washer.

Screw part 6 Threaded pin into the hidden nut before assembly...

Page 4 of 7

# PRODUCT ASSEMBLY - THREE -PERSON SOFA

Tighten all bolts again to ensure this sofa is stable enough to use.

Place 3 PCS of part Z2 Seat Cushion and part Z1 Back Cushion into the sofa to finish the assembly.