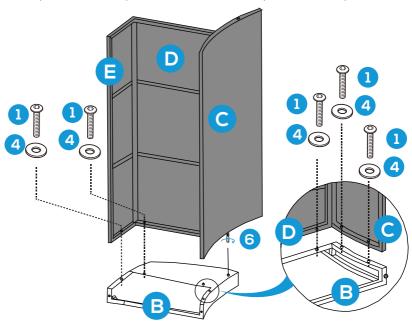

#### PRODUCT ASSEMBLY - THREE-PERSON SOFA

Attach the combined part (C+D+E) to part B Chair Right Side with 5 PCS of part 1 Bolt and part 4 Washer.

Screw part 6 Threaded pin into the hidden nut firstly before this step.