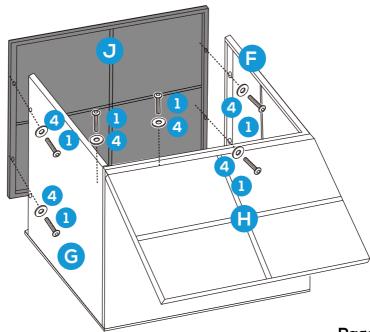

#### PRODUCT ASSEMBLY - COFFEE TABLE

7

Attach part I Table Base to part F and G Table Rails as well as part H Table Top with 6 PCS of part 1 Bolt and part 4 Washer.

8

Attach part J Table Front Rail to part F and G Table Rails and part I Table base with 6 PCS of part 1 Bolt and part 4 Washer.