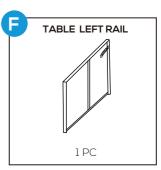

#### **PRODUCT ASSEMBLY - COFFEE TABLE**

Attach part F and G Table Rails to part H Table Top with 4 PCS of part 2 Bolt and part 4 Washer.

Do not tighten screws too much at this stage.

Page 5 of 7

#### PRODUCT ASSEMBLY - COFFEE TABLE

7

Attach part I Table Base to part F and G Table Rails as well as part H Table Top with 6 PCS of part 1 Bolt and part 4 Washer.

8

Attach part J Table Front Rail to part F and G Table Rails and part I Table base with 6 PCS of part 1 Bolt and part 4 Washer.