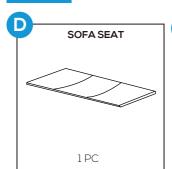

#### PRODUCT ASSEMBLY - THREE-PERSON SOFA

Attach part E Front Rail to part D Sofa Seat with 3 PCS of part 1 Bolt and part 4 Washer.

Do not tighten screws too much at this stage.

2

Attach the combined part (D+E) to part C Sofa Backrest with 3 PCS of part 1 Bolt and part 4 Washer.