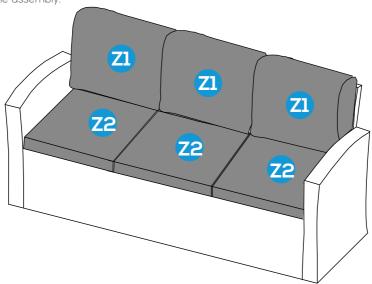

# PRODUCT ASSEMBLY - THREE -PERSON SOFA

Tighten all bolts again to ensure this sofa is stable enough to use.

Place 3 PCS of part Z2 Seat Cushion and part Z1 Back Cushion into the sofa to finish the assembly.