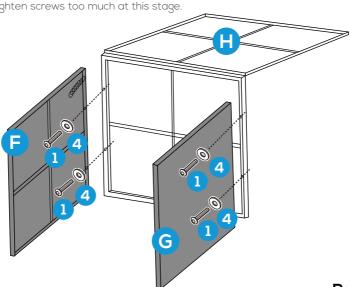

#### **PRODUCT ASSEMBLY - COFFEE TABLE**

Attach part F and G Table Rails to part H Table Top with 4 PCS of part 2 Bolt and part 4 Washer.

Do not tighten screws too much at this stage.

Page 5 of 7