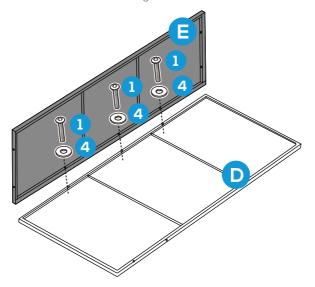

#### PRODUCT ASSEMBLY - THREE-PERSON SOFA

Attach part E Front Rail to part D Sofa Seat with 3 PCS of part 1 Bolt and part 4 Washer.

Do not tighten screws too much at this stage.

2

Attach the combined part (D+E) to part C Sofa Backrest with 3 PCS of part 1 Bolt and part 4 Washer.