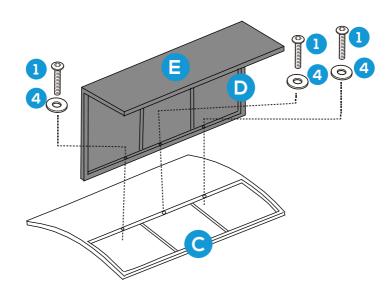

#### PRODUCT ASSEMBLY - THREE-PERSON SOFA

Attach part E Front Rail to part D Sofa Seat with 3 PCS of part 1 Bolt and part 4 Washer.

Do not tighten screws too much at this stage.

2

Attach the combined part (D+E) to part C Sofa Backrest with 3 PCS of part 1 Bolt and part 4 Washer.