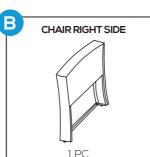

### **PARTS**

#### PRODUCT ASSEMBLY - THREE-PERSON SOFA

Attach the combined part (C+D+E) to part B Chair Right Side with 5 PCS of part 1 Bolt and part 4 Washer.

Screw part 6 Threaded pin into the hidden nut firstly before this step.