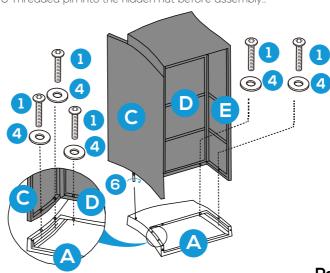

4

Attach the combined part (C+D+E) to part A Chair Left Side with 5 PCS of part 1 Bolt and part 4 Washer.

Screw part 6 Threaded pin into the hidden nut before assembly...

Page 4 of 7