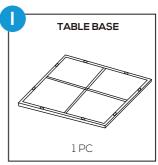

# **PARTS**

#### PRODUCT ASSEMBLY - COFFEE TABLE

7

Attach part I Table Base to part F and G Table Rails as well as part H Table Top with 6 PCS of part 1 Bolt and part 4 Washer.

8

Attach part J Table Front Rail to part F and G Table Rails and part I Table base with 6 PCS of part 1 Bolt and part 4 Washer.