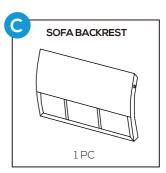

#### PRODUCT ASSEMBLY - THREE-PERSON SOFA

Attach part E Front Rail to part D Sofa Seat with 3 PCS of part 1 Bolt and part 4 Washer.

Do not tighten screws too much at this stage.

2

Attach the combined part (D+E) to part C Sofa Backrest with 3 PCS of part 1 Bolt and part 4 Washer.

#### PRODUCT ASSEMBLY - THREE-PERSON SOFA

Attach the combined part (C+D+E) to part B Chair Right Side with 5 PCS of part 1 Bolt and part 4 Washer.

Screw part 6 Threaded pin into the hidden nut firstly before this step.