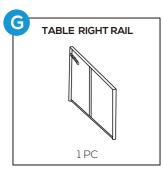

# **PARTS**

#### **PRODUCT ASSEMBLY - COFFEE TABLE**

Attach part F and G Table Rails to part H Table Top with 4 PCS of part 2 Bolt and part 4 Washer.

Do not tighten screws too much at this stage.

Page 5 of 7

#### PRODUCT ASSEMBLY - COFFEE TABLE

7

Attach part I Table Base to part F and G Table Rails as well as part H Table Top with 6 PCS of part 1 Bolt and part 4 Washer.

8

Attach part J Table Front Rail to part F and G Table Rails and part I Table base with 6 PCS of part 1 Bolt and part 4 Washer.