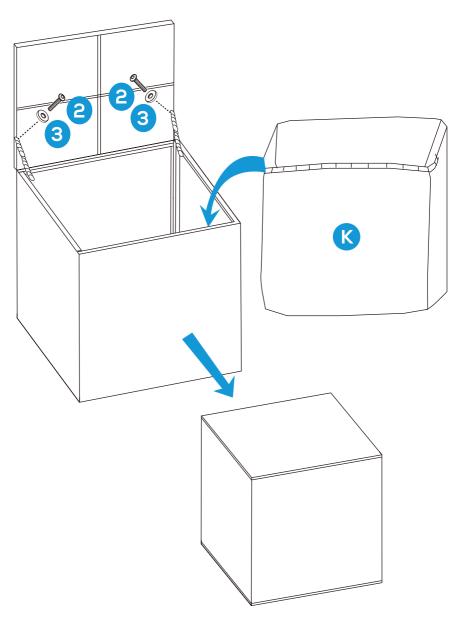

#### PRODUCT ASSEMBLY - COFFEE TABLE

Attach the chains to Table Top with 2 PCS of part 2 Bolt and part 3 Spacer and attach part K Lining inside with velcro.

Close the Table top and convert it to a coffee table while open it as a storage box.