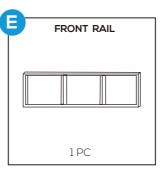

#### PRODUCT ASSEMBLY - THREE-PERSON SOFA

Attach part E Front Rail to part D Sofa Seat with 3 PCS of part 1 Bolt and part 4 Washer.

Do not tighten screws too much at this stage.

2

Attach the combined part (D+E) to part C Sofa Backrest with 3 PCS of part 1 Bolt and part 4 Washer.