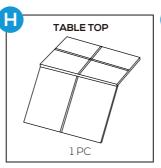

# **PARTS**

#### **PRODUCT ASSEMBLY - COFFEE TABLE**

Attach part F and G Table Rails to part H Table Top with 4 PCS of part 2 Bolt and part 4 Washer.

Do not tighten screws too much at this stage.

Page 5 of 7

#### PRODUCT ASSEMBLY - COFFEE TABLE

Attach the chains to Table Top with 2 PCS of part 2 Bolt and part 3 Spacer and attach part K Lining inside with velcro.

Close the Table top and convert it to a coffee table while open it as a storage box.