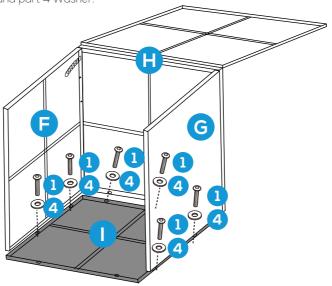

#### PRODUCT ASSEMBLY - COFFEE TABLE

7

Attach part I Table Base to part F and G Table Rails as well as part H Table Top with 6 PCS of part 1 Bolt and part 4 Washer.

8

Attach part J Table Front Rail to part F and G Table Rails and part I Table base with 6 PCS of part 1 Bolt and part 4 Washer.