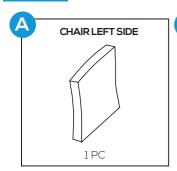

### **PARTS**

4

Attach the combined part (C+D+E) to part A Chair Left Side with 5 PCS of part 1 Bolt and part 4 Washer.

Screw part 6 Threaded pin into the hidden nut before assembly...

Page 4 of 7