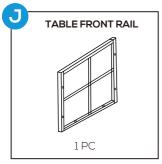

# **PARTS**

#### PRODUCT ASSEMBLY - COFFEE TABLE

7

Attach part I Table Base to part F and G Table Rails as well as part H Table Top with 6 PCS of part 1 Bolt and part 4 Washer.

8

Attach part J Table Front Rail to part F and G Table Rails and part I Table base with 6 PCS of part 1 Bolt and part 4 Washer.