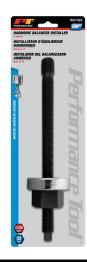

## HARMONIC BALANCER INSTALLER - LS ENGINES

## **THRUST BEARING**

Prevents the shaft from drifting

## **HEAVY DUTY**

High density steel with a black phosphate finish

Engages the bearing and forces the balancer on

## **FLANGE NUT** Extra large for a smoother

and easier installation

| Item # | Inner | Master | UPC          | <b>Packaging</b> |
|--------|-------|--------|--------------|------------------|
| W87026 | 6     | 36     | 039564154997 | Carded           |

- Used to aid in the replacement of the harmonic balancer on GM LS
- Suitable for all GM LT and LS Series Use a 32 mm (1-1/4 in.) wrench to Engines 1997-current Gen 3, 4, 5
- NOT Compatible with 1992-1997 Gen 2 LT1 5.7 Engines
- Made of high-quality carbon steel providing a long life and resistance to corrosion
- engage the bearing and force the balancer on