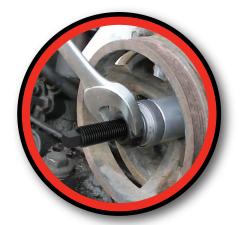

## HARMONIC BALANCER INSTALLER - LS ENGINES

- Used to aid in the replacement of the harmonic balancer on GM LS
- Suitable for all GM LT and LS Series Use a 32 mm (1-1/4 in.) wrench to Engines 1997-current Gen 3, 4, 5
- NOT Compatible with 1992-1997 Gen 2 LT1 5.7 Engines
- Made of high-quality carbon steel providing a long life and resistance to corrosion
- engage the bearing and force the balancer on