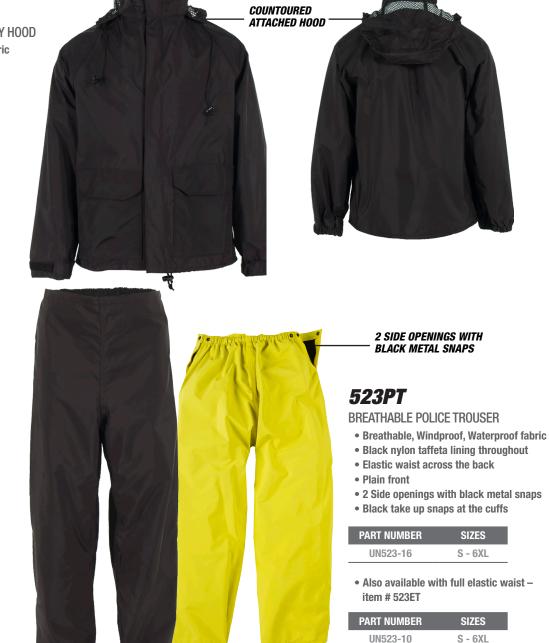

## 523AJ

BREATHABLE JACKET WITH TUCK-AWAY HOOD

- Breathable, Windproof, Waterproof fabric
- 1/2 elastic wrist and 1/2 take up tabs
- Black nylon taffeta lining throughout
- Contoured attached hood with drawstring and barrel lock
- Storm flap with 5 hidden hook and loop tabs down the front
- 2 Double entry patch pockets with hook and loop closures
- Zippered front closure
- 30" long jacket

| PART NUMBER | SIZES   |
|-------------|---------|
| UN523-00    | S - 6XL |

Colors Available: Forest Green, Black and Yellow

WARNING: Cancer and reproductive harm - www.P65warnings.ca.gov

523 Breathable-SSH REV00\_03-23-20