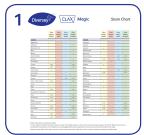

## Using...

Select the right product using the Clax Magic Stain Chart.

Apply product directly to the stain prior to washing.

If necessary, gently rub in the chemical using a brush or bone scraper.

Allow the chemical to work 5 to 10 minutes, but no longer than 15 minutes.