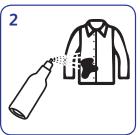

## Using...

Select the right product using the Clax Magic Stain Chart.

Apply product directly to the stain prior to washing.

If necessary, gently rub in the chemical using a brush or bone scraper.

Allow the chemical to work 5 to 10 minutes, but no longer than 15 minutes.