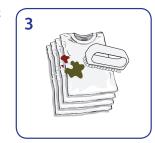

## Clax® Magic Mini Guide

Professional Stain Removers For Pre-Spotting





Effective stain removal



Ready, easy and safe to use



Extends linen lifetime by reducing the need for rewash

## Using...



Select the right product using the Clax Magic Stain Chart.



Apply product directly to the stain prior to washing.



If necessary, gently rub in the chemical using a brush or bone scraper.



Allow the chemical to work 5 to 10 minutes, but no longer than 15 minutes.



Wash as usual.

## For optimal wash results and maximum care

- ✓ Always test the effect of the stain remover on some unseen part of the article (e.q. seam), in order to check the safety for the fabric/color.
- ✓ Check the fabric care label to ensure the suitability of the garment before using any of the stain removers.
- Avoid machine drying or ironing until you've exhausted all stain removal efforts. Time and heat can set some stains permanently.