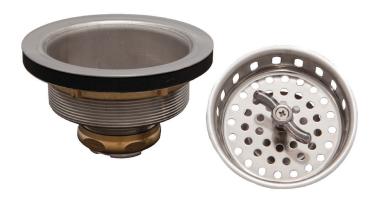

# Stainless Steel Basket Strainer with Twist and Lock Basket

| Job Name   |      |
|------------|------|
| Location   |      |
| Engineer   |      |
| Contractor |      |
| Tag        | _PO# |

### Specifications

- For 3-1/2" opening
- Stainless steel body
- Twist to lock stainless steel basket
- Extra-thick (8mm) rubber washer

#### Applications

• Sink

#### Materials

- Stainless Steel
- Natural Rubber