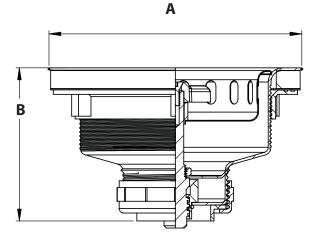

## **Dimensions and Product Offering**

| Part Code | Locknut Material | Slip Nut Material | A (In) | B (ln) |
|-----------|------------------|-------------------|--------|--------|
| S14003    | Zinc             | Zinc              | 4.40"  | 2.70"  |
| S14012    | Brass            | Brass             | 4.40"  | 2.70"  |