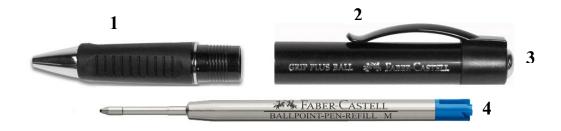

## GRIP PLUS BALLPOINT PEN

- Grip Plus Ballpoint Pens come equipped with a medium, blue ballpoint refill.
- 1. Remove the front piece (1) from the barrel (2) by turning the barrel (2) counterclockwise.
- 2. Remove the empty ballpoint refill (4) from the front piece (1).
- 3. Insert new Faber-Castell Ballpoint Refill (4) into the front piece (1).
- 4. Return the front piece (1) to the barrel (2) by turning the barrel (2) clockwise.
- 5. Click the push button (3) to advance the ballpoint (4) and begin writing.
- 6. To retract the ballpoint (4) click the push button (3).